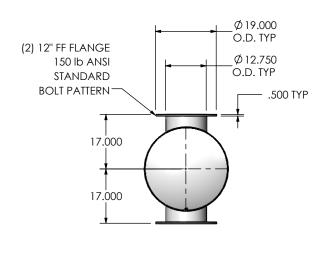

## MIRALECH

| JCGA0-12PF-1-000054WF |
|-----------------------|
| Sales Drawing         |

REV 0 JCGA0-12PF-1-000054WF SD REVIEWED BY SCALE 1:30 WEIGHT: 542 lb SHEET 1 OF 1 EQJ 08/19/2016