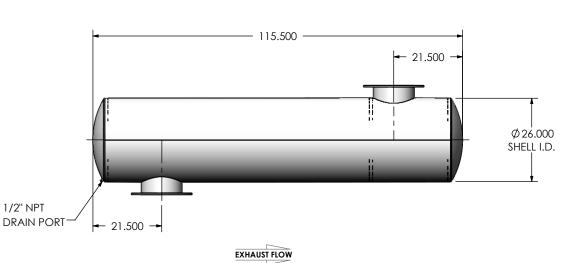

## MIRALECH

| JCGA0-12PF-1-000054WF |
|-----------------------|
| Sales Drawing         |

REV 0 JCGA0-12PF-1-000054WF SD REVIEWED BY SCALE 1:30 WEIGHT: 542 lb SHEET 1 OF 1 EQJ 08/19/2016