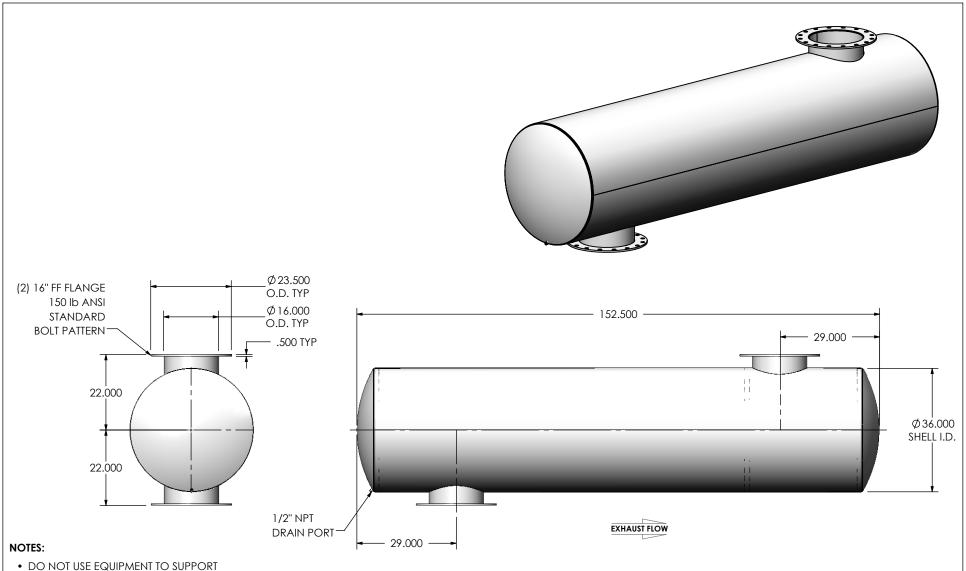

OTHER PARTS OF THE EXHAUST SYSTEM WITHOUT PROPER REINFORCEMENT

## MATERIAL CONSTRUCTION:

CARBON STEEL

## PAINT:

• HIGH TEMPERATURE BLACK (MIRATECH COATING SYSTEM 5)

| PROJECT NAME    | PROPRIETARY AND CONFIDENTIAL                                               | DIMENSIONS ARE IN INCHES UNLESS OTHERWISE SPECIFIED |                                                             |                  |            |
|-----------------|----------------------------------------------------------------------------|-----------------------------------------------------|-------------------------------------------------------------|------------------|------------|
| PROPOSAL NUMBER | THE INFORMATION CONTAINED IN THIS DRAWING IS THE SOLE PROPERTY             | ANGLES<br>MACH: ±1°