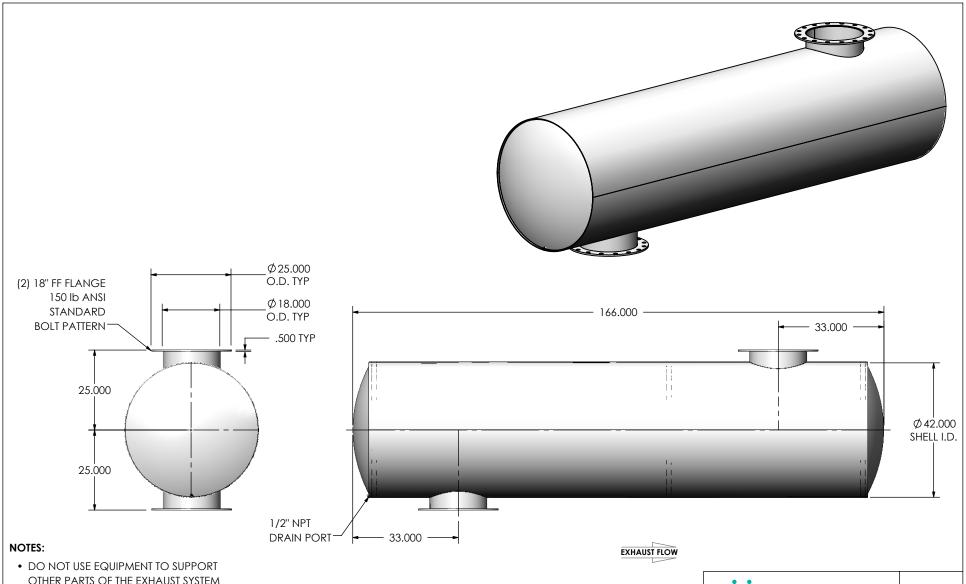

OTHER PARTS OF THE EXHAUST SYSTEM WITHOUT PROPER REINFORCEMENT

## MATERIAL CONSTRUCTION:

CARBON STEEL

## PAINT:

• HIGH TEMPERATURE BLACK (MIRATECH COATING SYSTEM 5)

| PROJECT NAME    |                                                                                            |
|-----------------|--------------------------------------------------------------------------------------------|
|                 | PROPRIETARY AND CONFIDENTIAL                                                               |
| PROPOSAL NUMBER | THE INFORMATION CONTAINED IN THIS DRAWING IS THE SOLE PROPERTY OF MIRATECH GROUP, LLC. ANY |
| ALES ORDER NO.  | REPRODUCTION IN PART OR AS A WHOLE WITHOUT THE WRITTEN PERMISSION OF MIRATECH              |
| CUSTOMER P.O.   | GROUP, LLC IS PROHIBITED.                                                                  |