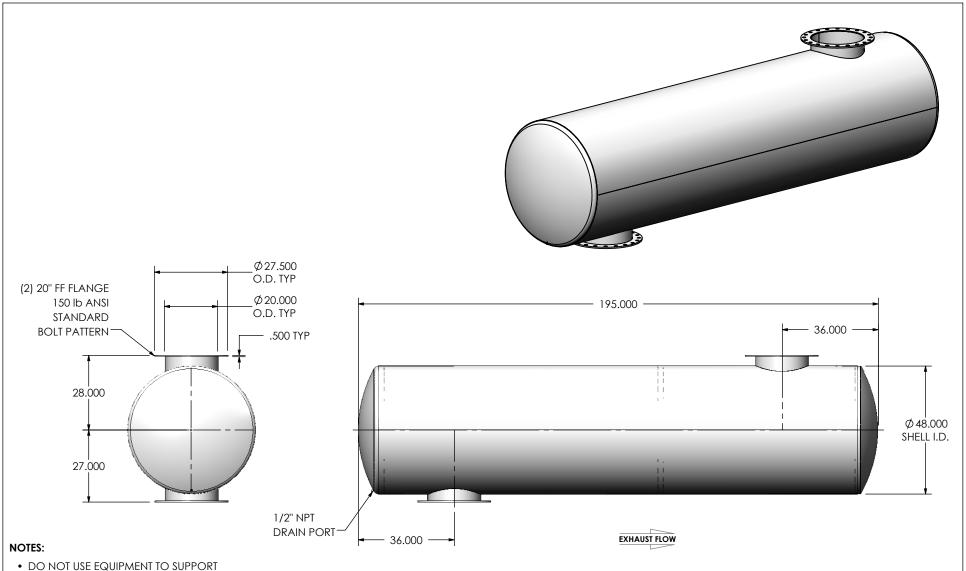

OTHER PARTS OF THE EXHAUST SYSTEM WITHOUT PROPER REINFORCEMENT

## MATERIAL CONSTRUCTION:

CARBON STEEL

## PAINT:

• HIGH TEMPERATURE BLACK (MIRATECH COATING SYSTEM 5)

| PROJECT NAME    |                                                                                              |                                                                               | ARE IN INCHES                  |                       | <b>Ü</b> m | IRALECH                 | <b>em</b>    |  |
|-----------------|----------------------------------------------------------------------------------------------|-------------------------------------------------------------------------------|--------------------------------|-----------------------|------------|-------------------------|--------------|--|
|                 | PROPRIETARY AND CONFIDENTIAL  THE INFORMATION CONTAINED IN THIS DRAWING IS THE SOLE PROPERTY | UNLESS OTHERWISE SPECIFIED  DIMENSIONAL TOLERANCES UNLESS OTHERWISE SPECIFIED |                                |                       |            |                         |              |  |
| PROPOSAL NUMBER |                                                                                              | ANGLES<br>MACH: ±1°                                                           | INCHES: ±0.125 MILLIMETERS: ±2 | JCGA0-20PF-2-00008L7V |            |                         |              |  |
| SALES ORDER NO. | OF MIRATECH GROUP, LLC. ANY REPRODUCTION IN PART OR AS A                                     | DO NOT SCALE DRAWING                                                          |                                | Sales Drawing         |            |                         |              |  |
| CUSTOMER P.O.   | WHOLE WITHOUT THE WRITTEN PERMISSION OF MIRATECH                                             | DRAWN<br>JFS                                                                  | DATE<br>08/08/2016             | DRAV                  |            | CGA0-20PF-2-00008L7V SD | REV<br>0     |  |
| COSTOMER F.O.   | GROUP, LLC IS PROHIBITED.                                                                    | REVIEWED BY<br>EQJ                                                            | DATE<br>08/19/2016             | SIZE<br><b>A</b>      | SCALE 1:36 | WEIGHT: 1633 lb         | SHEET 1 OF 1 |  |