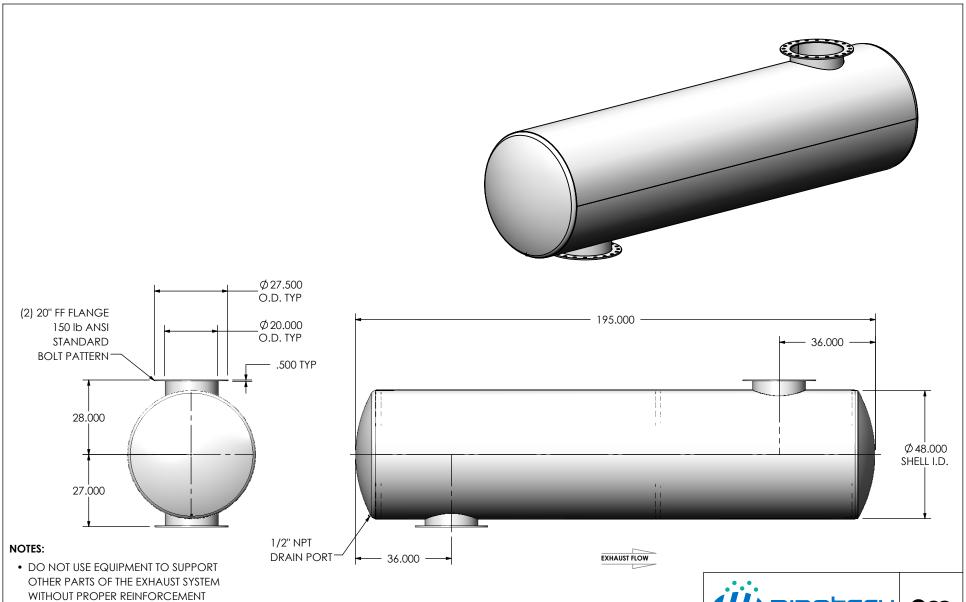

## MATERIAL CONSTRUCTION:

• 304 STAINLESS STEEL

## **iii** miratech

| JCGA0-20PF-3-00008L7V |  |  |
|-----------------------|--|--|
| Sales Drawing         |  |  |

RAWING REV JCGA0-20PF-3-00008L7V SD 0 REVIEWED BY SCALE 1:36 WEIGHT: 1728 lb SHEET 1 OF 1 EQJ 08/19/2016