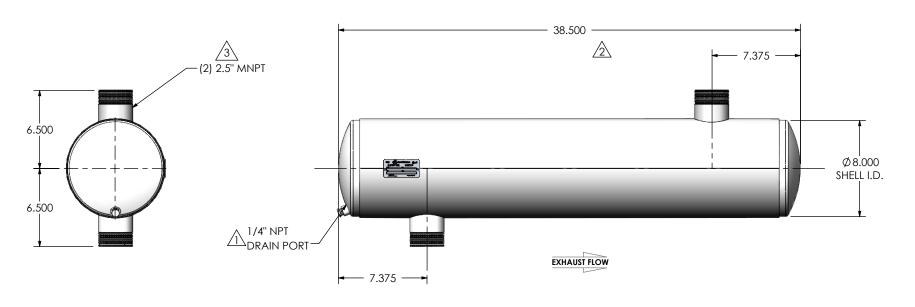

## NOTES:

• DO NOT USE EQUIPMENT TO SUPPORT OTHER PARTS OF THE EXHAUST SYSTEM WITHOUT PROPER REINFORCEMENT

## MATERIAL CONSTRUCTION:

• 304 STAINLESS STEEL

## JCGA0-25MN-3-00001RX5 **Sales Drawing**

DO NOT SCALE DRAWING DRAWING REV 3 08/08/2016 JCGA0-25MN-3-00001RX5 SD SCALE 1:8 WEIGHT: 44 lb SHEET 1 OF 1 08/19/2016