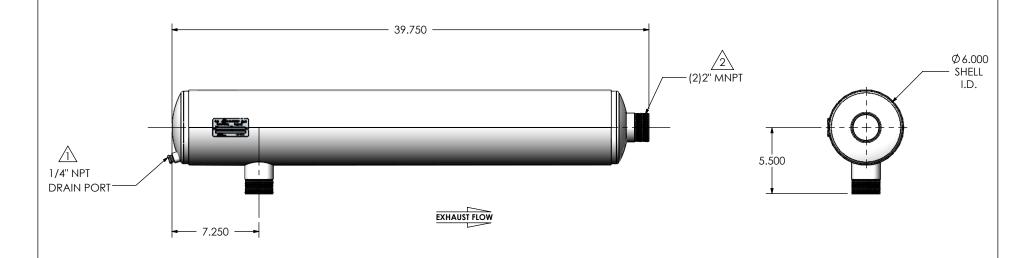

## NOTES:

• DO NOT USE EQUIPMENT TO SUPPORT OTHER PARTS OF THE EXHAUST SYSTEM WITHOUT PROPER REINFORCEMENT

## MATERIAL CONSTRUCTION: • 304 STAINLESS STEEL

PAINT:
• NONE

| PROJECT NAME    |                                                                                            |  |
|-----------------|--------------------------------------------------------------------------------------------|--|
|                 | PROPRIETARY AND CONFIDENTIAL                                                               |  |
| PROPOSAL NUMBER | THE INFORMATION CONTAINED IN THIS DRAWING IS THE SOLE PROPERTY OF MIRATECH GROUP, LLC. ANY |  |
| SALES ORDER NO. | REPRODUCTION IN PART OR AS A WHOLE WITHOUT THE WRITTEN PERMISSION OF MIRATECH              |  |
| CUSTOMER P.O.   | GROUP, LLC IS PROHIBITED.                                                                  |  |