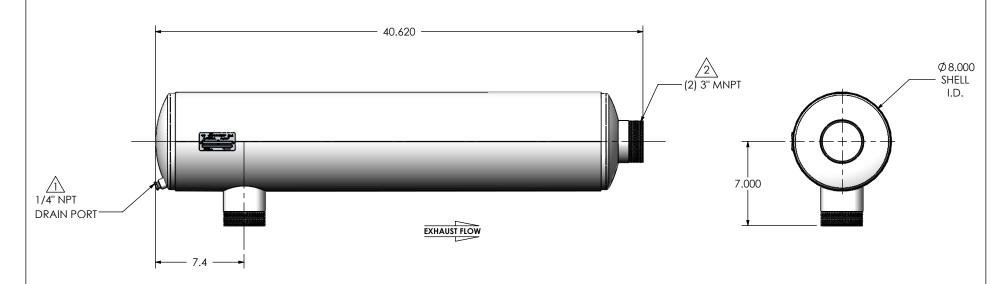

## NOTES:

• DO NOT USE EQUIPMENT TO SUPPORT OTHER PARTS OF THE EXHAUST SYSTEM WITHOUT PROPER REINFORCEMENT

## MATERIAL CONSTRUCTION:

ALUMINIZED STEEL

## PAINT:

• HIGH TEMPERATURE BLACK (MIRATECH COATING SYSTEM 5)

| PROJECT NAME    | PROPRIETARY AND CONFIDENTIAL                                   | DIMENSIONS ARE IN INCHES UNLESS OTHERWISE SPECIFIED |                         |        |
|-----------------|----------------------------------------------------------------|-----------------------------------------------------|-------------------------|--------|
| PROPOSAL NUMBER | THE INFORMATION CONTAINED IN THIS DRAWING IS THE SOLE PROPERTY |                                                     | INCHES:<br>MILLIMETERS: | ±0.125 |
| SALES ORDER NO. | OF MIRATECH GROUP, LLC. ANY REPRODUCTION IN PART OR AS A       | DO NOT SCALE DRAWING                                |                         |        |
| CUSTOMER P.O.   | WHOLE WITHOUT THE WRITTEN PERMISSION OF MIRATECH               | DRAWN<br>JFS                                        | DATE<br>08/08/2         | 2016   |
| CUSTOWER F.O.   | GROUP, LLC IS PROHIBITED.                                      | REVIEWED BY                                         | DATE                    |        |