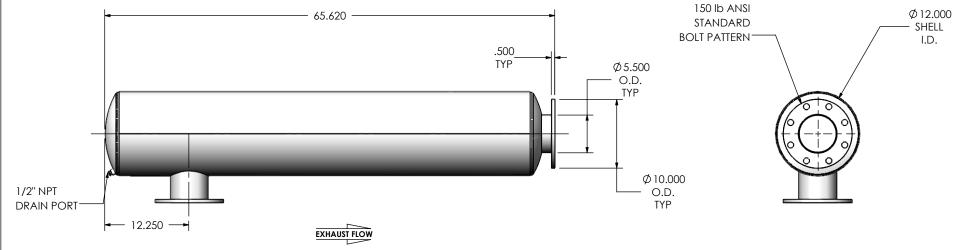

## JCGE0-05PF-2-0000003I **Sales Drawing**

±0.125 ±2 DRAWING REV 0 JCGE0-05PF-2-0000003I SD 016 SCALE 1:14 WEIGHT: 123 lb SHEET 1 OF 1 EQJ 08/19/2016