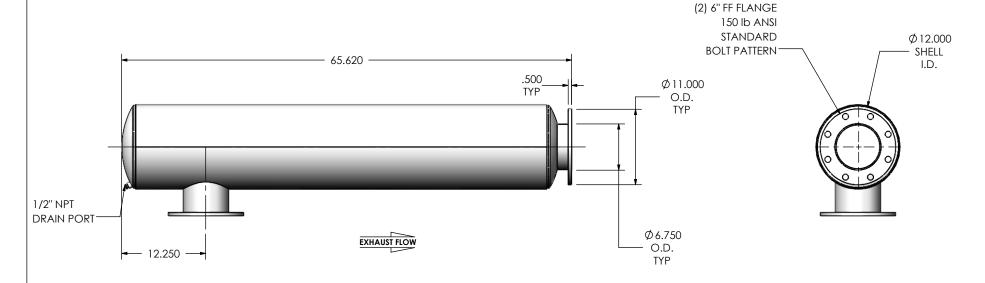

## NOTES:

 DO NOT USE EQUIPMENT TO SUPPORT OTHER PARTS OF THE EXHAUST SYSTEM WITHOUT PROPER REINFORCEMENT

## MATERIAL CONSTRUCTION:

ALUMINIZED STEEL

## PAINT:

• HIGH TEMPERATURE BLACK (MIRATECH COATING SYSTEM 5)

| PROJECT NAME    | PROPRIETARY AND CONFIDENTIAL                                                                                            | DIMENSIONS ARE IN INCHES UNLESS OTHERWISE SPECIFIED |                                                             |                  |            |
|-----------------|-------------------------------------------------------------------------------------------------------------------------|-----------------------------------------------------|-------------------------------------------------------------|------------------|------------|
| PROPOSAL NUMBER | THE INFORMATION CONTAINED IN THIS DRAWING IS THE SOLE PROPERTY OF MIRATECH GROUP, LLC. ANY REPRODUCTION IN PART OR AS A | ANGLES<br>MACH: ±1*                                 | UNLESS OTHERWISE SPECIFIED  INCHES: ±0.125  MILLIMETERS: ±2 |                  | JCC        |
| SALES ORDER NO. |                                                                                                                         | DO NOT SCALE DRAWING DRAWN DATE                     |                                                             | DRAWING          |            |
| CUSTOMER P.O.   | PERMISSION OF MIRATECH GROUP, LLC IS PROHIBITED.                                                                        | JFS                                                 | 08/08/2016                                                  |                  |            |
| COSTONIER F.O.  | GROUP, LLC IS PROMIBITED.                                                                                               | REVIEWED BY<br>EQJ                                  | DATE<br>08/19/2016                                          | SIZE<br><b>A</b> | SCALE 1:14 |

JCGE0-06PF-1-0000003I

**Sales Drawing** 

JCGE0-06PF-1-0000003I SD

WEIGHT: 140 lb

SHEET 1 OF 1

REV 0