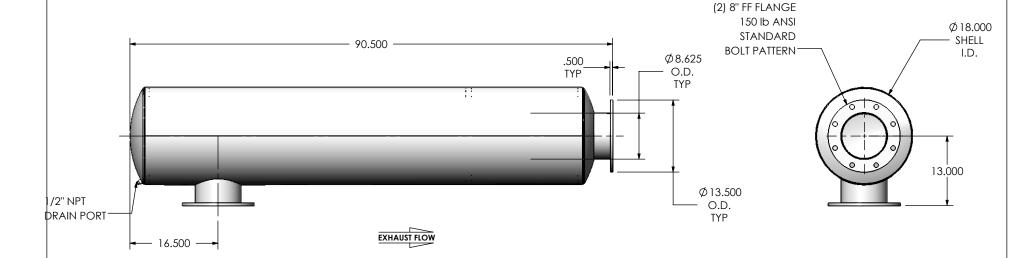

#### NOTES:

 DO NOT USE EQUIPMENT TO SUPPORT OTHER PARTS OF THE EXHAUST SYSTEM WITHOUT PROPER REINFORCEMENT

### MATERIAL CONSTRUCTION:

CARBON STEEL

#### PAINT:

• HIGH TEMPERATURE BLACK (MIRATECH COATING SYSTEM 5)

| PROJECT NAME    |                                                                                                           |
|-----------------|-----------------------------------------------------------------------------------------------------------|
|                 | PROPRIETARY AND CONFIDENTIA                                                                               |
| PROPOSAL NUMBER | THE INFORMATION CONTAINED IN THIS DRAWING IS THE SOLE PROPERT                                             |
| SALES ORDER NO. | OF MIRATECH GROUP, LLC. ANY REPRODUCTION IN PAR