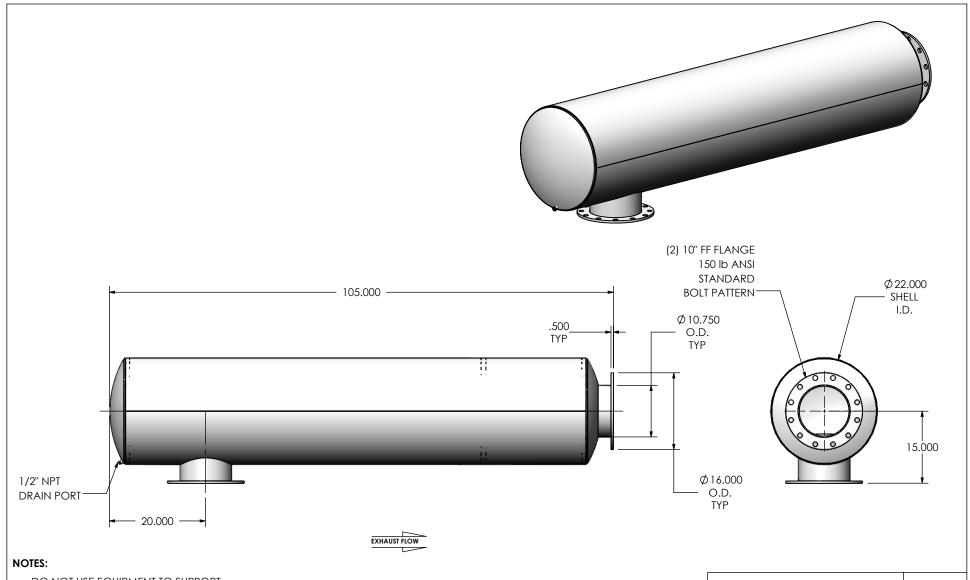

 DO NOT USE EQUIPMENT TO SUPPORT OTHER PARTS OF THE EXHAUST SYSTEM WITHOUT PROPER REINFORCEMENT

## MATERIAL CONSTRUCTION:

• 304 STAINLESS STEEL

# JCGE0-10PF-3-0000005Q Sales Drawing

DRAWING REV JFS 08/08/2016 JCGE0-10PF-3-0000005Q SD 0 REVIEWED BY SCALE 1:20 WEIGHT: 426 lb SHEET 1 OF 1 EQJ 08/19/2016