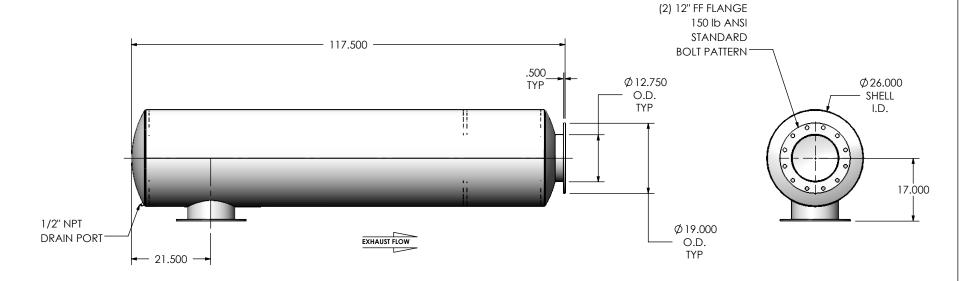

## NOTES:

 DO NOT USE EQUIPMENT TO SUPPORT OTHER PARTS OF THE EXHAUST SYSTEM WITHOUT PROPER REINFORCEMENT

## MATERIAL CONSTRUCTION:

• 304 STAINLESS STEEL