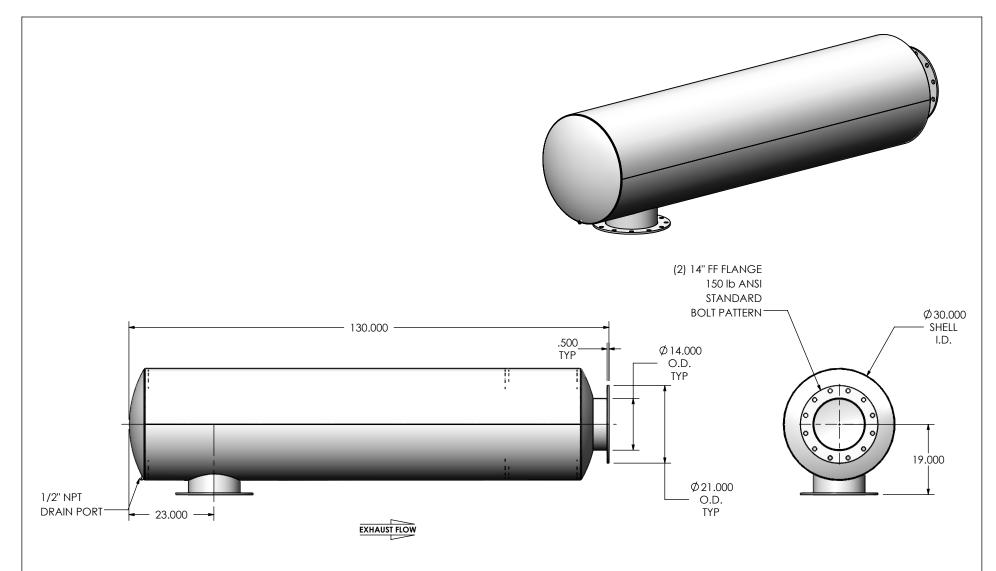

## NOTES:

 DO NOT USE EQUIPMENT TO SUPPORT OTHER PARTS OF THE EXHAUST SYSTEM WITHOUT PROPER REINFORCEMENT

## MATERIAL CONSTRUCTION:

CARBON STEEL

### PAINT:

• HIGH TEMPERATURE BLACK (MIRATECH COATING SYSTEM 5)

| PROJECT NAME    |                                                                                            |
|-----------------|--------------------------------------------------------------------------------------------|
|                 | PROPRIETARY AND CONFIDENTIAL                                                               |
| PROPOSAL NUMBER | THE INFORMATION CONTAINED IN THIS DRAWING IS THE SOLE PROPERTY OF MIRATECH GROUP, LLC. ANY |
| SALES ORDER NO. | REPRODUCTION IN PART OR AS A WHOLE WITHOUT THE WRITTEN PERMISSION OF MIRATECH              |
| CUSTOMER P.O.   | GROUP, LLC IS PROHIBITED.                                                                  |

## JCGE0-14PF-2-0000006K **Sales Drawing**

DO NOT SCALE DRAWING DRAWN DRAWING REV JFS 08/08/2016 JCGE0-14PF-2-0000006K SD 0 REVIEWED BY SCALE 1:26 WEIGHT: 677 lb SHEET 1 OF 1 EQJ 08/19/2016