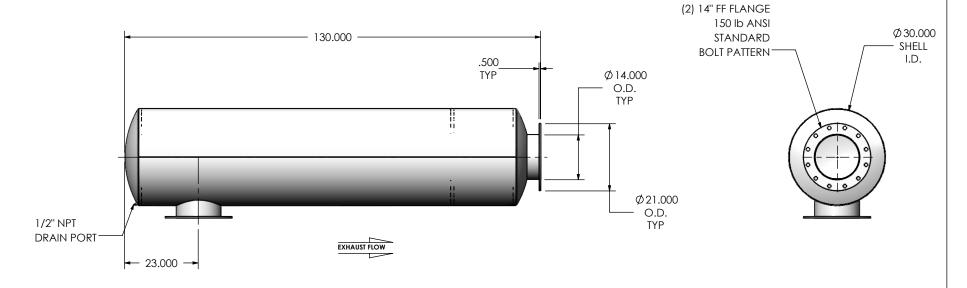

## NOTES:

 DO NOT USE EQUIPMENT TO SUPPORT OTHER PARTS OF THE EXHAUST SYSTEM WITHOUT PROPER REINFORCEMENT

## MATERIAL CONSTRUCTION:

• 304 STAINLESS STEEL

## PAINT:

NONE

| PROJECT NAME    |                                                                                            |
|-----------------|--------------------------------------------------------------------------------------------|
|                 | PROPRIETARY AND CONFIDENTIAL                                                               |
| PROPOSAL NUMBER | THE INFORMATION CONTAINED IN THIS DRAWING IS THE SOLE PROPERTY OF MIRATECH GROUP, LLC. ANY |
| SALES ORDER NO. | REPRODUCTION IN PART OR AS A WHOLE WITHOUT THE WRITTEN PERMISSION OF MIRATECH              |
| CUSTOMER P.O.   | GROUP, LLC IS PROHIBITED.                                                                  |

**W** MIRALECH DIMENSIONS ARE IN INCHES UNLESS OTHERWISE SPECIFIED DIMENSIONAL TOLERANCES UNLESS OTHERWISE SPECIFIES
ANGLES
MACH: ±1\*
BEND: ±3\*
MILLIMETERS: ±2 ±0.125 ±2

## JCGE0-12PF-3-00000065 **Sales Drawing**

DO NOT SCALE DRAWING DRAWING DRAWN REV JFS 08/08/2016 JCGE0-14PF-3-0000006K SD 0 REVIEWED BY SCALE 1:30 WEIGHT: 691 lb SHEET 1 OF 1 EQJ 08/19/2016