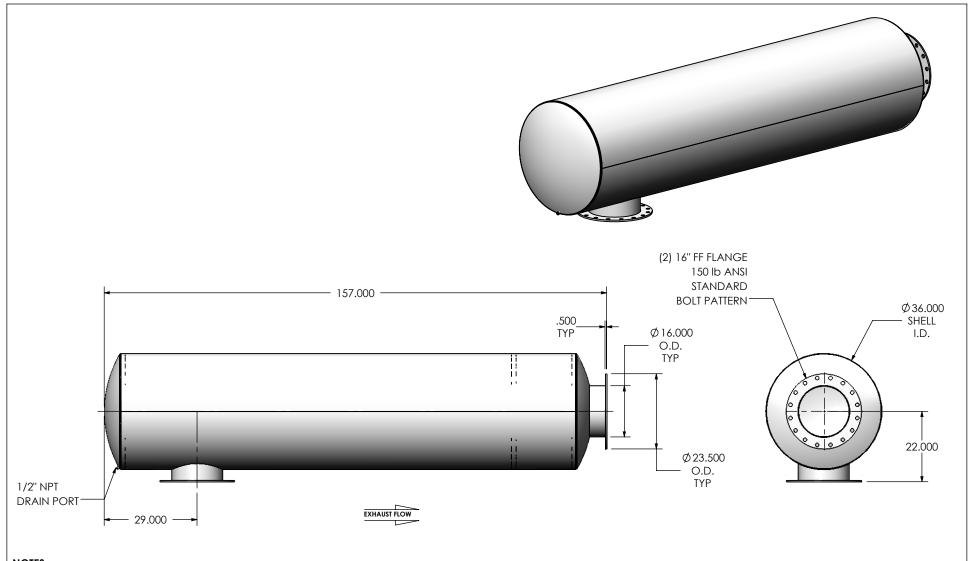

## NOTES:

 DO NOT USE EQUIPMENT TO SUPPORT OTHER PARTS OF THE EXHAUST SYSTEM WITHOUT PROPER REINFORCEMENT

## MATERIAL CONSTRUCTION:

CARBON STEEL

## PAINT:

• HIGH TEMPERATURE BLACK (MIRATECH COATING SYSTEM 5)

| PROJECT NAME    |                                                                                            |
|-----------------|--------------------------------------------------------------------------------------------|
|                 | PROPRIETARY AND CONFIDENTIAL                                                               |
| PROPOSAL NUMBER | THE INFORMATION CONTAINED IN THIS DRAWING IS THE SOLE PROPERTY OF MIRATECH GROUP, LLC. ANY |
| SALES ORDER NO. | REPRODUCTION IN PART OR AS A WHOLE WITHOUT THE WRITTEN PERMISSION OF MIRATECH              |
| CUSTOMER P.O.   | GROUP, LLC IS PROHIBITED.                                                                  |