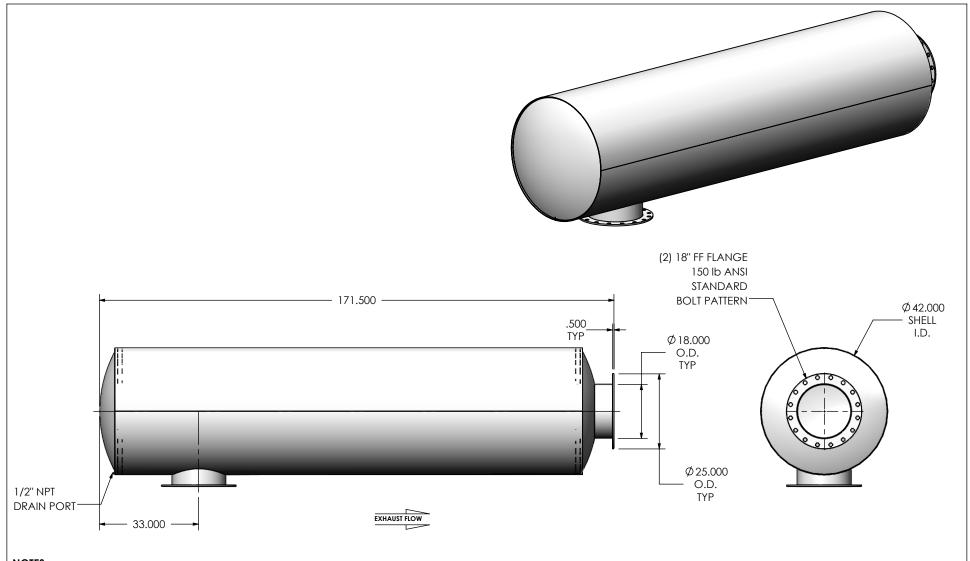

### NOTES:

 DO NOT USE EQUIPMENT TO SUPPORT OTHER PARTS OF THE EXHAUST SYSTEM WITHOUT PROPER REINFORCEMENT

## MATERIAL CONSTRUCTION:

CARBON STEEL

### PAINT:

• HIGH TEMPERATURE BLACK (MIRATECH COATING SYSTEM 5)

| PROJECT NAME    |                                                                                                                                                                         |
|-----------------|-------------------------------------------------------------------------------------------------------------------------------------------------------------------------|
|                 | PROPRIETARY AND CONFIDENTIAL                                                                                                                                            |
| PROPOSAL NUMBER | THE INFORMATION CONTAINED IN THIS DRAWING IS THE SOLE PROPERT OF MIRATECH GROUP, LLC. ANY REPRODUCTION IN PART OR AS A WHOLE WITHOUT THE WRITTEN PERMISSION OF MIRATECH |
| SALES ORDER NO. |                                                                                                                                                                         |
| CUSTOMER P.O.   | GROUP, LLC IS PROHIBITED.                                                                                                                                               |
|                 |                                                                                                                                                                         |

# **W** MIRALECH

| JCGE0-18PF-2-0000009F |
|-----------------------|
| Sales Drawing         |

DRAWING REV JFS 08/08/2016 JCGE0-18PF-2-0000009F SD 0 REVIEWED BY SCALE 1:32 WEIGHT: 1139 lb SHEET 1 OF 1 EQJ 08/19/2016