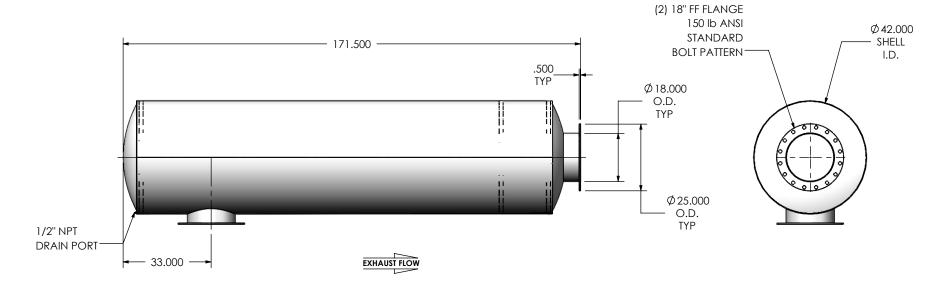

## NOTES:

 DO NOT USE EQUIPMENT TO SUPPORT OTHER PARTS OF THE EXHAUST SYSTEM WITHOUT PROPER REINFORCEMENT

## MATERIAL CONSTRUCTION:

• 304 STAINLESS STEEL