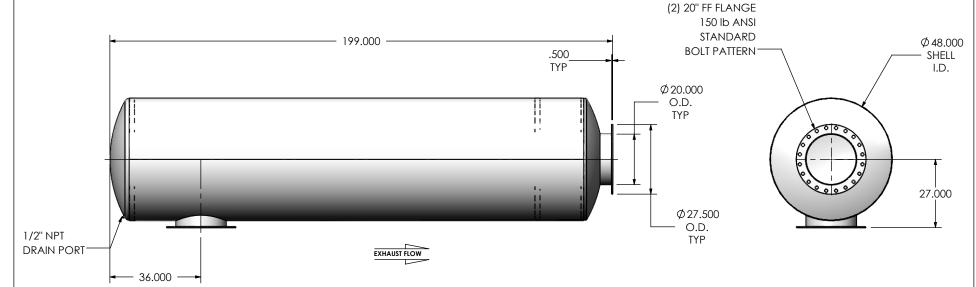

## NOTES:

 DO NOT USE EQUIPMENT TO SUPPORT OTHER PARTS OF THE EXHAUST SYSTEM WITHOUT PROPER REINFORCEMENT

## MATERIAL CONSTRUCTION:

CARBON STEEL

## **PAINT:**

• HIGH TEMPERATURE BLACK (MIRATECH COATING SYSTEM 5)

| PROJECT NAME    |                                                                                            |
|-----------------|--------------------------------------------------------------------------------------------|
|                 | PROPRIETARY AND CONFIDENTIAL                                                               |
| PROPOSAL NUMBER | THE INFORMATION CONTAINED IN THIS DRAWING IS THE SOLE PROPERTY OF MIRATECH GROUP, LLC. ANY |
| SALES ORDER NO. | REPRODUCTION IN PART OR AS A WHOLE WITHOUT THE WRITTEN PERMISSION OF MIRATECH              |
| CUSTOMER P.O.   | GROUP, LLC IS PROHIBITED.                                                                  |

## JCGE0-20PF-2-000000AA Sales Drawing

| DO NOT SCA         | LE DRAWING         |                  |            | •                      |            | - 1      |
|--------------------|--------------------|------------------|------------|------------------------|------------|----------|
| DRAWN<br>JFS       | DATE<br>08/08/2016 | DRA              | WING<br>JC | GE0-20PF-2-000000AA SD |            | REV<br>0 |
| REVIEWED BY<br>EQJ | DATE<br>08/19/2016 | SIZE<br><b>A</b> | SCALE 1:38 | WEIGHT: 1680 lb        | SHEET 1 OF | 1        |