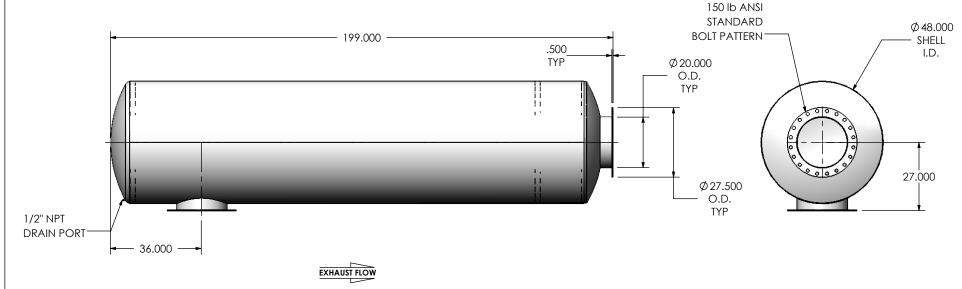

## NOTES:

 DO NOT USE EQUIPMENT TO SUPPORT OTHER PARTS OF THE EXHAUST SYSTEM WITHOUT PROPER REINFORCEMENT

## MATERIAL CONSTRUCTION:

• 304 STAINLESS STEEL

## JCGE0-20PF-3-000000AA **Sales Drawing**

DO NOT SCALE DRAWING DRAWN DRAWING REV 0 JFS 08/08/2016 JCGE0-20PF-3-000000AA SD REVIEWED BY SCALE 1:38 WEIGHT: 1712 lb SHEET 1 OF 1 EQJ 08/19/2016

(2) 20" FF FLANGE