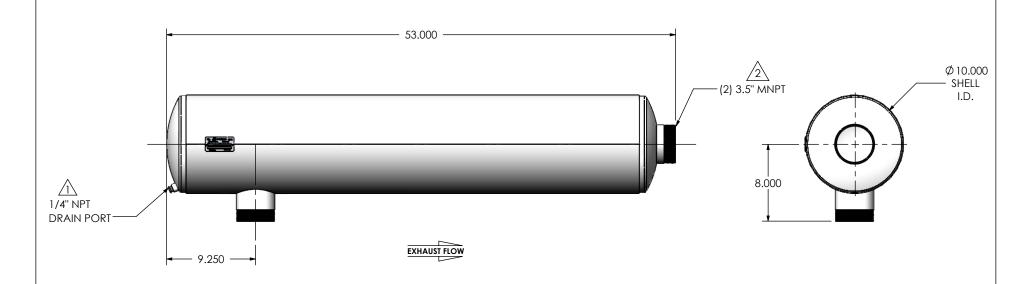

## NOTES:

 DO NOT USE EQUIPMENT TO SUPPORT OTHER PARTS OF THE EXHAUST SYSTEM WITHOUT PROPER REINFORCEMENT

## MATERIAL CONSTRUCTION:

ALUMINIZED STEEL

## **PAINT:**

• HIGH TEMPERATURE BLACK (MIRATECH COATING SYSTEM 5)

| PROJECT NAME    |                                                                                            |
|-----------------|--------------------------------------------------------------------------------------------|
|                 | PROPRIETARY AND CONFIDENTIAL                                                               |
| PROPOSAL NUMBER | THE INFORMATION CONTAINED IN THIS DRAWING IS THE SOLE PROPERTY OF MIRATECH GROUP, LLC. ANY |
| SALES ORDER NO. | REPRODUCTION IN PART OR AS A WHOLE WITHOUT THE WRITTEN PERMISSION OF MIRATECH              |
| CUSTOMER P.O.   | GROUP, LLC IS PROHIBITED.                                                                  |