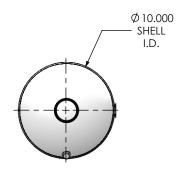

| DIMENSIONS ARE IN INCHES UNLESS OTHERWISE SPECIFIED        |                                                             |     |  |
|------------------------------------------------------------|-------------------------------------------------------------|-----|--|
| DIMENSIONAL TOLERANCES<br>ANGLES<br>MACH: ±1°<br>BEND: ±3° | UNLESS OTHERWISE SPECIFIED  INCHES: ±0.125  MILLIMETERS: ±2 |     |  |
| DO NOT SCALE DRAWING                                       |                                                             |     |  |
| DRAWN<br>FES                                               | DATE<br>11/2/2016                                           | DR/ |  |
| -                                                          |                                                             | l   |  |