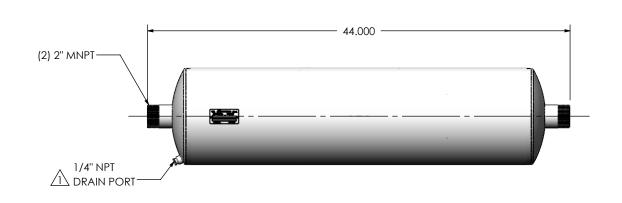

| DIMENSIONS ARE IN INCHES UNLESS OTHERWISE SPECIFIED        |                                                             |     |  |
|------------------------------------------------------------|-------------------------------------------------------------|-----|--|
| DIMENSIONAL TOLERANCES<br>ANGLES<br>MACH: ±1°<br>BEND: ±3° | UNLESS OTHERWISE SPECIFIED  INCHES: ±0.125  MILLIMETERS: ±2 |     |  |
| DO NOT SCALE DRAWING                                       |                                                             |     |  |
| DRAWN<br>FES                                               | DATE<br>11/2/2016                                           | DR/ |  |
| -                                                          |                                                             | l   |  |

EXHAUST FLOW

| Ü | MIRALECH |
|---|----------|
|---|----------|

| JHEE0-02MN-2-0000000 | 0 |
|----------------------|---|
| Sales Drawing        |   |

| DO NOT SCALE DRAWING |                   |                  |            |                         |            |          |
|----------------------|-------------------|------------------|------------|-------------------------|------------|----------|
| DRAWN<br>FES         | DATE<br>11/2/2016 | DRA              | WING<br>JH | HEE0-02MN-2-00000000 SD |            | REV<br>1 |
| REVIEWED BY<br>AJM   | DATE<br>11/4/2016 | SIZE<br><b>A</b> | SCALE 1:10 | WEIGHT: 59 lb           | SHEET 1 OF | 1        |