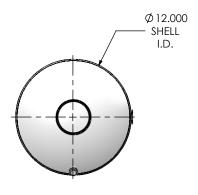

| REVISIONS |                                  |           |          |          |  |  |  |
|-----------|----------------------------------|-----------|----------|----------|--|--|--|
| REV.      | DESCRIPTION                      | DATE      | SHEET(S) | DRAWN BY |  |  |  |
| 0         | 0 RELEASED FOR CUSTOMER APPROVAL |           | -        | FES      |  |  |  |
| 1         | UPDATED DRAIN PLUG DESCRIPTION   | 11/3/2017 | 1        | SSC      |  |  |  |







## NOTES:

 DO NOT USE EQUIPMENT TO SUPPORT OTHER PARTS OF THE EXHAUST SYSTEM WITHOUT PROPER REINFORCEMENT

## MATERIAL CONSTRUCTION:

ALUMINIZED STEEL

## PAINT:

• HIGH TEMPERATURE BLACK (MIRATECH COATING SYSTEM 5)

| PROJECT NAME    |                                                                                            |
|-----------------|--------------------------------------------------------------------------------------------|
|                 | PROPRIETARY AND CONFIDENTIAL                                                               |
| PROPOSAL NUMBER | THE INFORMATION CONTAINED IN THIS DRAWING IS THE SOLE PROPERTY OF MIRATECH GROUP, LLC. ANY |
| SALES ORDER NO. | REPRODUCTION IN PART OR AS A WHOLE WITHOUT THE WRITTEN PERMISSION OF MIRATECH              |
| CUSTOMER P.