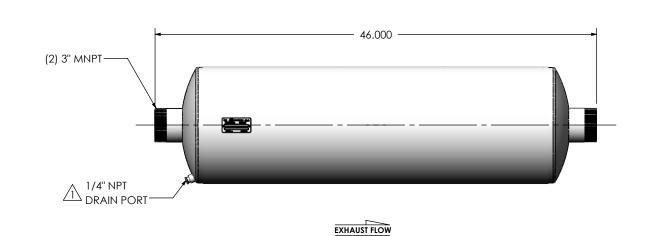

## NOTES:

 DO NOT USE EQUIPMENT TO SUPPORT OTHER PARTS OF THE EXHAUST SYSTEM WITHOUT PROPER REINFORCEMENT