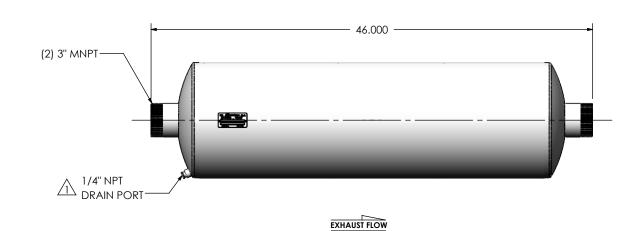

| REVISIONS |                                |           |          |          |  |
|-----------|--------------------------------|-----------|----------|----------|--|
| REV.      | DESCRIPTION                    | DATE      | SHEET(S) | DRAWN BY |  |
| 0         | RELEASED FOR CUSTOMER APPROVAL | 11/2/2016 | -        | FES      |  |
| 1         | UPDATED DRAIN PLUG DESCRIPTION | 11/3/2017 | 1        | SSC      |  |

CUSTOMER P.O.







## NOTES:

• DO NOT USE EQUIPMENT TO SUPPORT OTHER PARTS OF THE EXHAUST SYSTEM WITHOUT PROPER REINFORCEMENT

## MATERIAL CONSTRUCTION:

CARBON STEEL

## PAINT:

• HIGH TEMPERATURE BLACK (MIRATECH COATING SYSTEM 5)

| PROJECT NAME    |                                                                                            |
|-----------------|--------------------------------------------------------------------------------------------|
|                 | PROPRIETARY AND CONFIDENTIAL                                                               |
| PROPOSAL NUMBER | THE INFORMATION CONTAINED IN THIS DRAWING IS THE SOLE PROPERTY OF MIRATECH GROUP, LLC. ANY |
| SALES ORDER NO. | REPRODUCTION IN PART OR AS A WHOLE WITHOUT THE WRITTEN PERMISSION OF MIRATECH              |
| CUSTOMER P.O.