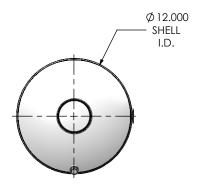

| REVISIONS |                                |           |          |          |  |
|-----------|--------------------------------|-----------|----------|----------|--|
| REV.      | DESCRIPTION                    | DATE      | SHEET(S) | DRAWN BY |  |
| 0         | RELEASED FOR CUSTOMER APPROVAL | 11/2/2016 | -        | FES      |  |
| 1         | UPDATED DRAIN PLUG DESCRIPTION | 11/3/2017 | 1        | SSC      |  |

CUSTOMER P.O.







## NOTES:

• DO NOT USE EQUIPMENT TO SUPPORT OTHER PARTS OF THE EXHAUST SYSTEM WITHOUT PROPER REINFORCEMENT

## MATERIAL CONSTRUCTION:

CARBON STEEL

## PAINT:

• HIGH TEMPERATURE BLACK (MIRATECH COATING SYSTEM 5)

| PROJECT NAME    |                                                                                            |
|-----------------|--------------------------------------------------------------------------------------------|
|                 | PROPRIETARY AND CONFIDENTIAL                                                               |
| PROPOSAL NUMBER | THE INFORMATION CONTAINED IN THIS DRAWING IS THE SOLE PROPERTY OF MIRATECH GROUP, LLC. ANY |
| SALES ORDER NO. | REPRODUCTION IN PART OR AS A WHOLE WITHOUT THE WRITTEN PERMISSION OF MIRATECH              |
| CUSTOMER P.O.