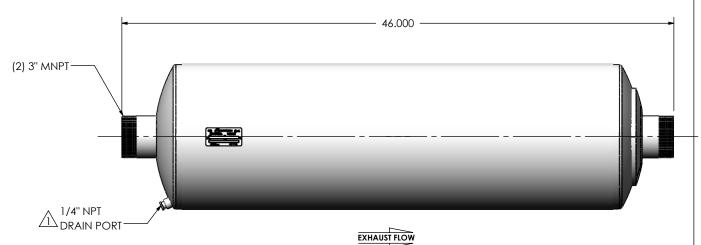

## NOTES:

• DO NOT USE EQUIPMENT TO SUPPORT OTHER PARTS OF THE EXHAUST SYSTEM WITHOUT PROPER REINFORCEMENT

## MATERIAL CONSTRUCTION:

• 304 STAINLESS STEEL