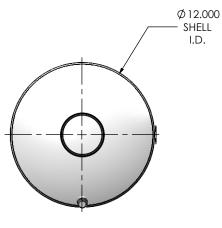

| REVISIONS |                                |           |          |          |  |  |
|-----------|--------------------------------|-----------|----------|----------|--|--|
| REV.      | DESCRIPTION                    | DATE      | SHEET(S) | DRAWN BY |  |  |
| 0         | RELEASED FOR CUSTOMER APPROVAL | 11/2/2016 | -        | FES      |  |  |
| 1         | UPDATED DRAIN PLUG DESCRIPTION | 11/3/2017 | 1        | SSC      |  |  |







## NOTES:

• DO NOT USE EQUIPMENT TO SUPPORT OTHER PARTS OF THE EXHAUST SYSTEM WITHOUT PROPER REINFORCEMENT

## MATERIAL CONSTRUCTION:

• 304 STAINLESS STEEL

## PAINT:

NONE

| PROJECT NAME    |                                                                                            |
|-----------------|--------------------------------------------------------------------------------------------|
|                 | PROPRIETARY AND CONFIDENTIAL                                                               |
| PROPOSAL NUMBER | THE INFORMATION CONTAINED IN THIS DRAWING IS THE SOLE PROPERTY OF MIRATECH GROUP, LLC. ANY |
| SALES ORDER NO. | REPRODUCTION IN PART OR AS A WHOLE WITHOUT THE WRITTEN PERMISSION OF MIRATECH              |
| CUSTOMER P.O.   | GROUP, LLC IS PROHIBITED.