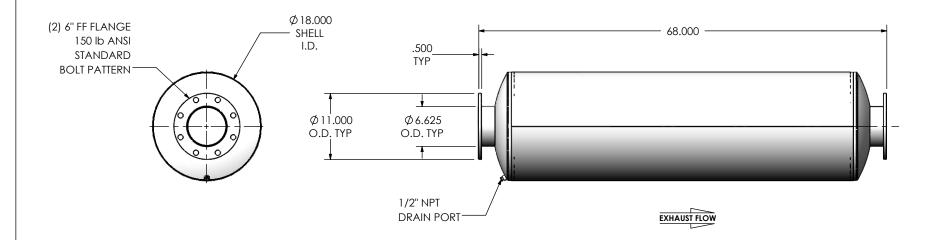

## NOTES:

 DO NOT USE EQUIPMENT TO SUPPORT OTHER PARTS OF THE EXHAUST SYSTEM WITHOUT PROPER REINFORCEMENT

## MATERIAL CONSTRUCTION:

ALUMINIZED STEEL

## PAINT:

• HIGH TEMPERATURE BLACK (MIRATECH COATING SYSTEM 5)

|                    |                                                                |                                                                                   |                                   |               |            | IIRACECH                           | 1 ( |  |
|--------------------|----------------------------------------------------------------|-----------------------------------------------------------------------------------|-----------------------------------|---------------|------------|------------------------------------|-----|--|
| PROJECT NAME       |                                                                | PROPRIETARY AND CONFIDENTIAL  DIMENSIONS ARE IN INCHES UNLESS OTHERWISE SPECIFIED |                                   |               |            |                                    | '   |  |
|                    | PROPRIETARY AND CONFIDENTIAL                                   |                                                                                   |                                   |               |            |                                    |     |  |
| PROPOSAL NUMBER    |                                                                | DIMENSIONAL TOLERANCES UNLESS OTHERWISE SPECIFIED<br>ANGLES                       |                                   |               |            |                                    |     |  |
| T KOT OS/KE NOMBER | THE INFORMATION CONTAINED IN THIS DRAWING IS THE SOLE PROPERTY | MACH: ±1°                                                                         | INCHES: ±0.125<br>MILLIMETERS: ±2 |               |            | :0-06PF-1-0000000<br>Sales Drawing | 10  |  |
| SALES ORDER NO.    | OF MIRATECH GROUP, LLC. ANY REPRODUCTION IN PART OR AS A       | DO NOT SCALE DRAWING                                                              |                                   | Sales Diawing |            |                                    |     |  |
| CUSTOMER P.O.      | WHOLE WITHOUT THE WRITTEN PERMISSION OF MIRATECH               | DRAWN<br>FES                                                                      | DATE<br>10/26/2016                | DRA           | WING       | JHEE0-06PF-1-00000000 SD           |     |  |
| CUSTOMER P.O.      | GROUP, LLC IS PROHIBITED.                                      | REVIEWED BY<br>AJM                                                                | DATE<br>10/31/2016                | SIZE          | SCALE 1:16 | WEIGHT: 199 lb                     |     |  |