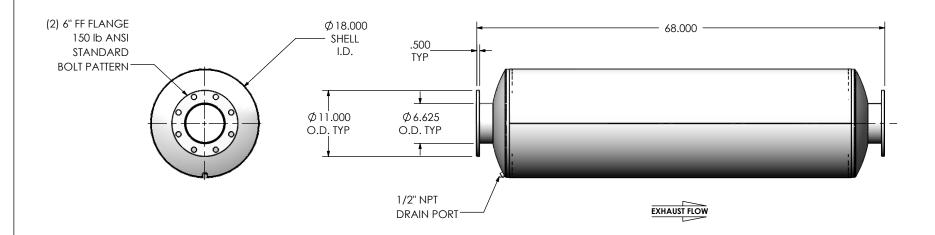

## NOTES:

• DO NOT USE EQUIPMENT TO SUPPORT OTHER PARTS OF THE EXHAUST SYSTEM WITHOUT PROPER REINFORCEMENT

## MATERIAL CONSTRUCTION:

• CARBON STEEL

## PAINT:

• HIGH TEMPERATURE BLACK (MIRATECH COATING SYSTEM 5)

| PROJECT NAME    | PROPRIETARY AND CONFIDENTIAL                                                       | DIMENSIONS ARE IN INCHES UNLESS OTHERWISE SPECIFIED |                                                             | •                |
|-----------------|------------------------------------------------------------------------------------|-----------------------------------------------------|-------------------------------------------------------------|------------------|
| PROPOSAL NUMBER | THE INFORMATION CONTAINED IN THIS DRAWING IS THE SOLE PROPERTY                     | ANGLES<br>MACH: ±1°                                 | UNLESS OTHERWISE SPECIFIED  INCHES: ±0.125  MILLIMETERS: ±2 |                  |
| SALES ORDER NO. | OF MIRATECH GROUP, LLC. ANY REPRODUCTION IN PART OR AS A WHOLE WITHOUT THE WRITTEN | REPRODUCTION IN PART OR AS A DO NOT SCALE DRAWING   |                                                             | DRAW             |
| CUSTOMER P.O.   | PERMISSION OF MIRATECH<br>GROUP, LLC IS PROHIBITED.                                | FES<br>REVIEWED BY                                  | 10/26/2016<br>DATE                                          |                  |
|                 |                                                                                    | AJM                                                 | 10/31/2016                                                  | SIZE<br><b>A</b> |

SCALE 1:16

JHEE0-06PF-2-00000000

**Sales Drawing** 

JHEE0-06PF-2-00000000 SD

WEIGHT: 199 lb

SHEET 1 OF 1

REV 0