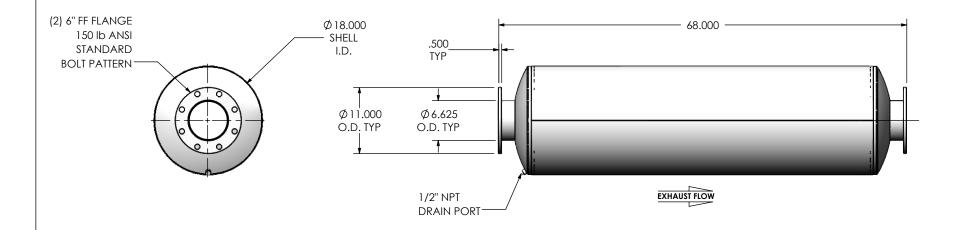

## NOTES:

• DO NOT USE EQUIPMENT TO SUPPORT OTHER PARTS OF THE EXHAUST SYSTEM WITHOUT PROPER REINFORCEMENT

## MATERIAL CONSTRUCTION:

• 304 STAINLESS STEEL