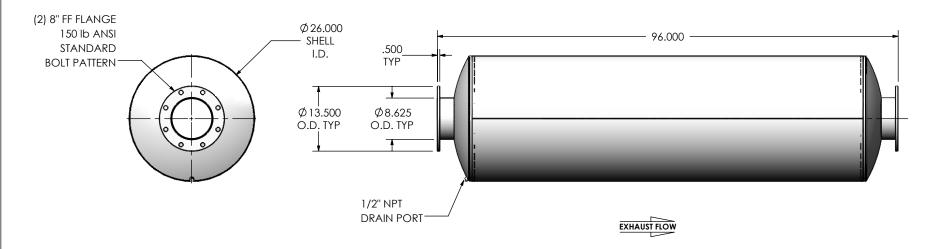

## NOTES:

• DO NOT USE EQUIPMENT TO SUPPORT OTHER PARTS OF THE EXHAUST SYSTEM WITHOUT PROPER REINFORCEMENT

## MATERIAL CONSTRUCTION:

ALUMINIZED STEEL

## PAINT:

• HIGH TEMPERATURE BLACK (MIRATECH COATING SYSTEM 5)

| PROJECT NAME    |                                                                                              | DIMENSIONS                                             | A DE INLINICUES                                             |                       | <b>ŽŽ</b> m | IRALECH                 | em           |  |
|-----------------|----------------------------------------------------------------------------------------------|--------------------------------------------------------|-------------------------------------------------------------|-----------------------|-------------|-------------------------|--------------|--|
| TROJECTIV WIL   | PROPRIETARY AND CONFIDENTIAL  THE INFORMATION CONTAINED IN THIS DRAWING IS THE SOLE PROPERTY | DIMENSIONS ARE IN INCHES<br>UNLESS OTHERWISE SPECIFIED |                                                             |                       | PR          |                         |              |  |
| PROPOSAL NUMBER |                                                                                              | ANGLES<br>MACH: ±1°                                    | UNLESS OTHERWISE SPECIFIED  INCHES: ±0.125  MILLIMETERS: ±2 | JHEE0-08PF-1-00000000 |             |                         | 0            |  |
| SALES ORDER NO. | OF MIRATECH GROUP, LLC. ANY REPRODUCTION IN PART OR AS A                                     | DO NOT SCALE DRAWING                                   |                                                             | Sales Drawing         |             |                         |              |  |
| CUSTOMER P.O.   | WHOLE WITHOUT THE WRITTEN PERMISSION OF MIRATECH                                             | DRAWN<br>FES                                           | DATE<br>10/26/2016                                          | DRAV                  |             | HEE0-08PF-1-00000000 SD | REV<br>0     |  |
| COSTOWER 1.O.   | GROUP, LLC IS PROHIBITED.                                                                    | REVIEWED BY<br>AJM                                     | DATE<br>10/31/2016                                          | SIZE<br><b>A</b>      | SCALE 1:20  | WEIGHT: 434 lb          | SHEET 1 OF 1 |  |