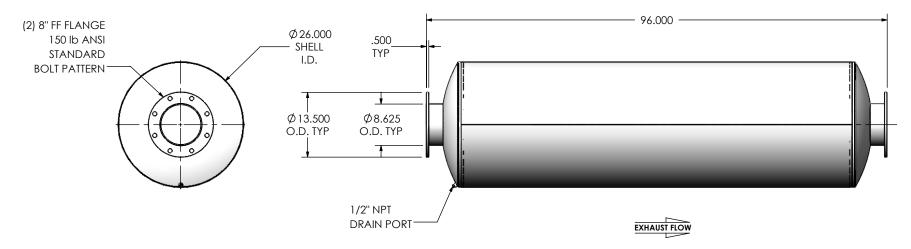

## JHEE0-08PF-2-00000000 Sales Drawing

| DO NOT SCALE DRAWING |                    |                  | Jaies Diawing |                         |            |          |  |
|----------------------|--------------------|------------------|---------------|-------------------------|------------|----------|--|
| rawn<br>FES          | DATE<br>10/26/2016 | DRAV             |               | HEE0-08PF-2-00000000 SD |            | REV<br>0 |  |
| EVIEWED BY<br>AJM    | DATE<br>10/31/2016 | SIZE<br><b>A</b> | SCALE 1:20    | WEIGHT: 434 lb          | SHEET 1 OF | 1        |  |