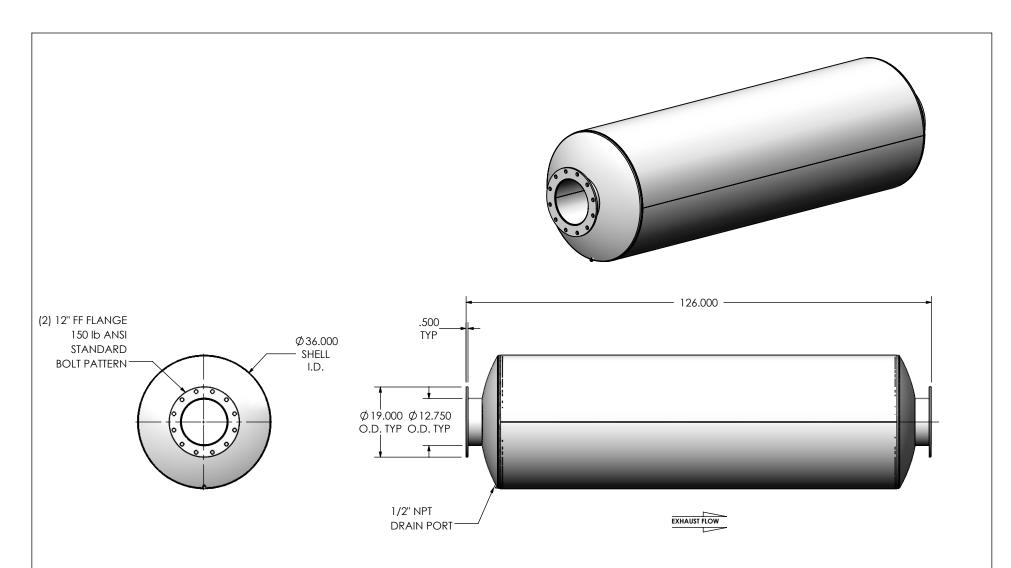

## NOTES:

 DO NOT USE EQUIPMENT TO SUPPORT OTHER PARTS OF THE EXHAUST SYSTEM WITHOUT PROPER REINFORCEMENT

## MATERIAL CONSTRUCTION:

• 304 STAINLESS STEEL

## PAINT:

NONE

| PROJECT NAME                                    | PROPRIETARY AND CONFIDENTIAL                                                                                            | DIMENSIONS ARE IN INCHES UNLESS OTHERWISE SPECIFIED                                                                              |                    |                  |                                        | IRACECH                        | PRODUC     | стs° |
|-------------------------------------------------|-------------------------------------------------------------------------------------------------------------------------|----------------------------------------------------------------------------------------------------------------------------------|--------------------|------------------|----------------------------------------|--------------------------------|------------|------|
| PROPOSAL NUMBER  SALES ORDER NO.  CUSTOMER P.O. | THE INFORMATION CONTAINED IN THIS DRAWING IS THE SOLE PROPERTY OF MIRATECH GROUP, LLC. ANY REPRODUCTION IN PART OR AS A | DIMENSIONAL TOLERANCES UNLESS OTHERWISE SPECIFIED ANGLES MACH: \$11   INCHES: \$0.125   MILLIMETERS: \$2    DO NOT SCALE DRAWING |                    |                  | JHEE0-12PF-3-00000000<br>Sales Drawing |                                |            |      |
|                                                 | WHOLE WITHOUT THE WRITTEN PERMISSION OF MIRATECH GROUP, LLC IS PROHIBITED.                                              | DRAWN<br>FES                                                                                                                     | DATE<br>10/26/2016 | DRAV             |                                        | JHEE0-12PF-3-00000000 SD REV 0 |            |      |
| COSTOWIER 1.O.                                  | GROUP, LLC IS PROMIBITED.                                                                                               | REVIEWED BY<br>AJM                                                                                                               | DATE<br>10/31/2016 | SIZE<br><b>A</b> | SCALE 1:26                             | WEIGHT: 884 lb                 | SHEET 1 OI | F 1  |