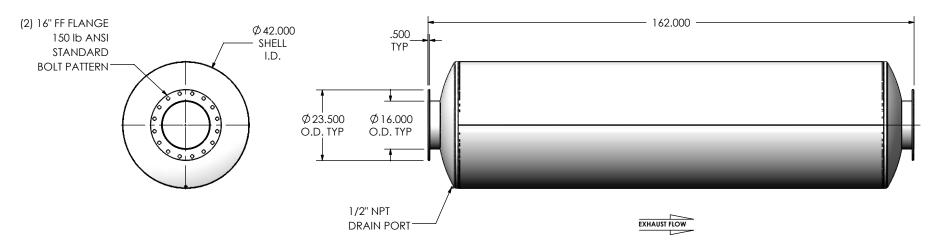

## **NOTES:**

• DO NOT USE EQUIPMENT TO SUPPORT OTHER PARTS OF THE EXHAUST SYSTEM WITHOUT PROPER REINFORCEMENT

## MATERIAL CONSTRUCTION:

CARBON STEEL

## PAINT:

 HIGH TEMPERATURE BLACK (MIRATECH COATING SYSTEM 5)

| PROJECT NAME    | PROPRIETARY AND CONFIDENTIAL                                                   |                     | ARE IN INCHES<br>WISE SPECIFIED                             | 4       |
|-----------------|--------------------------------------------------------------------------------|---------------------|-------------------------------------------------------------|---------|
| PROPOSAL NUMBER | THE INFORMATION CONTAINED IN THIS DRAWING IS THE SOLE PROPERTY                 | ANGLES<br>MACH: ±1* | UNLESS OTHERWISE SPECIFIED  INCHES: ±0.125  MILLIMETERS: ±2 |         |
| SALES ORDER NO. | OF MIRATECH GROUP, LLC. ANY REPRODUCTION IN PART OR AS A  DO NOT SCALE DRAWING |                     |                                                             |         |
| CUSTOMER P.O.   | WHOLE WITHOUT THE WRITTEN PERMISSION OF MIRATECH                               | DRAWN<br>FES        | DATE<br>10/26/2016                                          | DRAWING |
| COSTOMER F.O.   | GROUP, LLC IS PROHIBITED.                                                      | REVIEWED BY         | DATE                                                        | SI7F    |