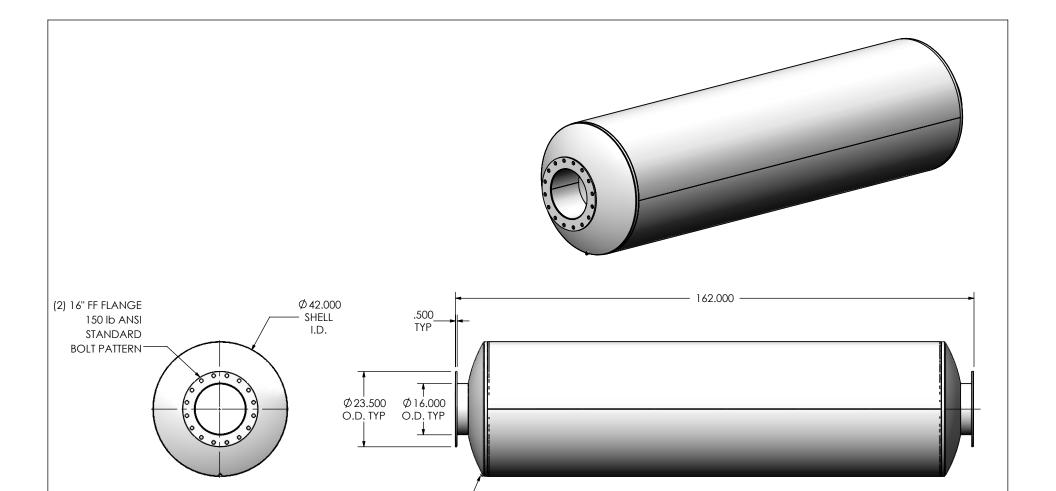

## NOTES:

• DO NOT USE EQUIPMENT TO SUPPORT OTHER PARTS OF THE EXHAUST SYSTEM WITHOUT PROPER REINFORCEMENT

## MATERIAL CONSTRUCTION:

• 304 STAINLESS STEEL

## PAINT:

NONE

|                 |                                                                            |                                                     |                                                             | _                |            |
|-----------------|----------------------------------------------------------------------------|-----------------------------------------------------|-------------------------------------------------------------|------------------|------------|
| PROJECT NAME    | PROPRIETARY AND CONFIDENTIAL                                               | DIMENSIONS ARE IN INCHES UNLESS OTHERWISE SPECIFIED |                                                             |                  |            |
| PROPOSAL NUMBER | THE INFORMATION CONTAINED IN THIS DRAWING IS THE SOLE PROPERTY             | ANGLES<br>MACH: ±1°                                 | UNLESS OTHERWISE SPECIFIED  INCHES: ±0.125  MILLIMETERS: ±2 |                  | JHE        |
| SALES ORDER NO. | OF MIRATECH GROUP, LLC. ANY REPRODUCTION IN PART OR AS A                   | DO NOT SCALE DRAWING                                |                                                             |                  |            |
| CUSTOMER P.O.   | WHOLE WITHOUT THE WRITTEN PERMISSION OF MIRATECH GROUP, LLC IS PROHIBITED. | DRAWN<br>FES                                        | DATE<br>10/26/2016                                          | DRA              | WING       |
| COSTOWER 1.O.   | GROUP, LLC IS PROHIBITED.                                                  | REVIEWED BY<br>AJM                                  | DATE<br>10/31/2016                                          | SIZE<br><b>A</b> | SCALE 1:30 |

1/2" NPT

DRAIN PORT

JHEE0-16PF-3-00000000

Sales Drawing

JHEE0-16PF-3-00000000 SD

WEIGHT: 1447 lb

EXHAUST FLOW

SHEET 1 OF 1