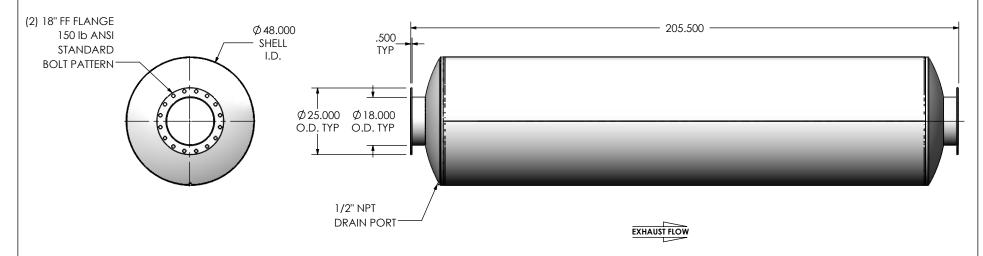

## NOTES:

 DO NOT USE EQUIPMENT TO SUPPORT OTHER PARTS OF THE EXHAUST SYSTEM WITHOUT PROPER REINFORCEMENT

## MATERIAL CONSTRUCTION:

• CARBON STEEL

## PAINT:

• HIGH TEMPERATURE BLACK (MIRATECH COATING SYSTEM 5)

| PROJECT NAME                     | PROPRIETARY AND CONFIDENTIAL                                                                                            | DIMENSIONS ARE IN INCHES<br>UNLESS OTHERWISE SPECIFIED |                                                                          |                  |            | IRALECH                           | PRODUCTS     |
|----------------------------------|-------------------------------------------------------------------------------------------------------------------------|--------------------------------------------------------|--------------------------------------------------------------------------|------------------|------------|-----------------------------------|--------------|
| PROPOSAL NUMBER  SALES ORDER NO. | THE INFORMATION CONTAINED IN THIS DRAWING IS THE SOLE PROPERTY OF MIRATECH GROUP, LLC. ANY REPRODUCTION IN PART OR AS A | ANGLES<br>MACH: ±1°<br>BEND: ±3°                       | UNLESS OTHERWISE SPECIFIED  INCHES: ±0.125  MILLIMETERS: ±2  ALE DRAWING |                  |            | 0-18PF-2-0000000<br>Sales Drawing | 0            |
| CUSTOMER P.O.                    | WHOLE WITHOUT THE WRITTEN PERMISSION OF MIRATECH GROUP, LLC IS PROHIBITED.                                              | DRAWN<br>FES                                           | DATE<br>10/26/2016                                                       | DRAWING          |            | IHEE0-18PF-2-00000000 SD          | R            |
| COSTOMER 1.O.                    | GROUP, LLC IS PROMIBITED.                                                                                               | REVIEWED BY<br>AJM                                     | DATE<br>10/31/2016                                                       | SIZE<br><b>A</b> | SCALE 1:36 | WEIGHT: 1774 lb                   | SHEET 1 OF 1 |