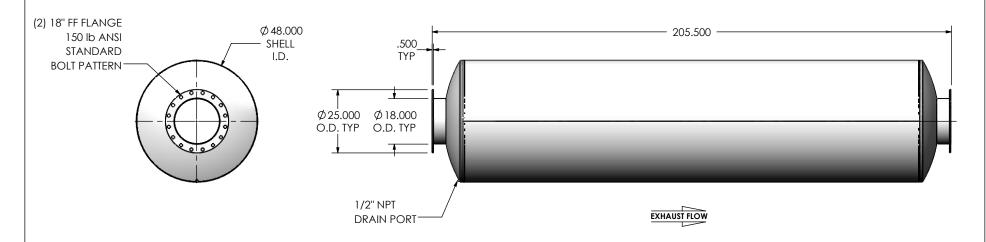

## NOTES:

 DO NOT USE EQUIPMENT TO SUPPORT OTHER PARTS OF THE EXHAUST SYSTEM WITHOUT PROPER REINFORCEMENT

## MATERIAL CONSTRUCTION:

• 304 STAINLESS STEEL

## PAINT:

NONE

| PROJECT NAME                     | PROPRIETARY AND CONFIDENTIAL  THE INFORMATION CONTAINED IN THIS DRAWING IS THE SOLE PROPERTY OF MIRATECH GROUP, LLC. ANY REPRODULCTION IN PART OR AS A | DIMENSIONS ARE IN INCHES UNLESS OTHERWISE SPECIFIED                                                                                                             |                    | -                |                                        | IIRALECH                 | PRODUCTS     |          |
|----------------------------------|--------------------------------------------------------------------------------------------------------------------------------------------------------|-----------------------------------------------------------------------------------------------------------------------------------------------------------------|--------------------|------------------|----------------------------------------|--------------------------|--------------|----------|
| PROPOSAL NUMBER  SALES ORDER NO. |                                                                                                                                                        | DIMENSIONAL TOLERANCES UNLESS OTHERWISE SPECIFIED ANGLES MACH: \$1 \ \text{INCHES: \$0.125} \text{BEND: \$3^\circ} MILLIMETERS: \$2 \text{DO NOT SCALE DRAWING} |                    |                  | JHEE0-18PF-3-00000000<br>Sales Drawing |                          |              |          |
| CUSTOMER P.O.                    | WHOLE WITHOUT THE WRITTEN PERMISSION OF MIRATECH GROUP, LLC IS PROHIBITED.                                                                             | DRAWN<br>FES                                                                                                                                                    | DATE<br>10/26/2016 | DRAV             |                                        | UJEEO 10DE 2 00000000 CD |              | REV<br>0 |
| COSTOWER 1.O.                    | GROUP, LLC IS PROHIBITED.                                                                                                                              | REVIEWED BY<br>AJM                                                                                                                                              | DATE<br>10/31/2016 | SIZE<br><b>A</b> | SCALE 1:38                             | WEIGHT: 1809 lb          | SHEET 1 OF 1 |          |