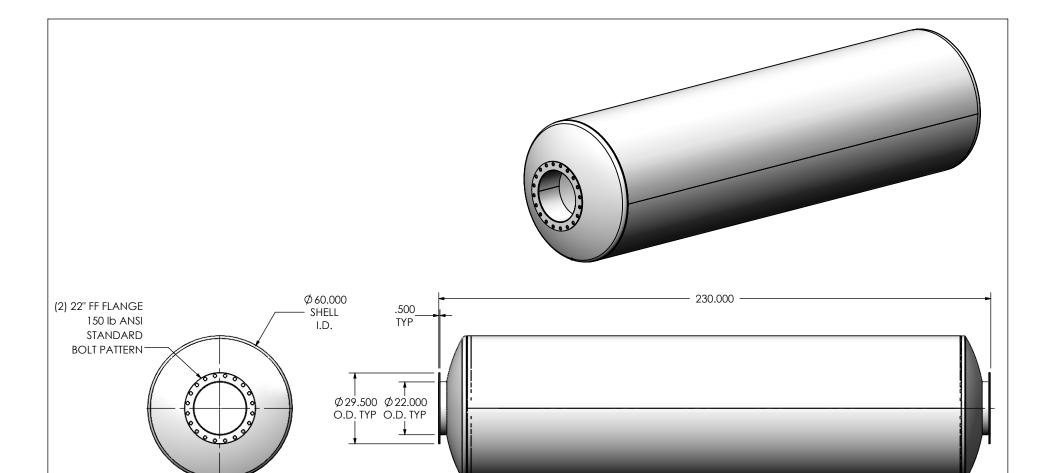

## NOTES:

• DO NOT USE EQUIPMENT TO SUPPORT OTHER PARTS OF THE EXHAUST SYSTEM WITHOUT PROPER REINFORCEMENT

## MATERIAL CONSTRUCTION:

CARBON STEEL

## PAINT:

 HIGH TEMPERATURE BLACK (MIRATECH COATING SYSTEM 5)

| PROJECT NAME    | PROPRIETARY AND CONFIDENTIAL                                               | DIMENSIONS ARE IN INCHES UNLESS OTHERWISE SPECIFIED |                                                             |      |     |
|-----------------|----------------------------------------------------------------------------|-----------------------------------------------------|-------------------------------------------------------------|------|-----|
| PROPOSAL NUMBER | THE INFORMATION CONTAINED IN THIS DRAWING IS THE SOLE PROPERTY             | ANGLES<br>MACH: ±1*                                 | UNLESS OTHERWISE SPECIFIED  INCHES: ±0.125  MILLIMETERS: ±2 |      |     |
| SALES ORDER NO. | OF MIRATECH GROUP, LLC. ANY REPRODUCTION IN PART OR AS A                   |                                                     | CALE DRAWING                                                |      |     |
| CUSTOMER P.O.   | WHOLE WITHOUT THE WRITTEN PERMISSION OF MIRATECH CROUND LICES PROJUBILITED | DRAWN<br>FES                                        | DATE<br>10/26/2016                                          | DRA  | WIN |
| COSTOMER 1.O.   | GROUP, LLC IS PROHIBITED.                                                  | REVIEWED BY                                         | DATE                                                        | SI7F |     |

1/2" NPT DRAIN PORT

EXHAUST FLOW

AJM

| JHEE0-22PF-2-00000000 |
|-----------------------|
| Sales Drawing         |

| KAWIING   |                                  |            | _               |            |          |
|-----------|----------------------------------|------------|-----------------|------------|----------|
| 0/26/2016 | DRAWING JHEE0-22PF-2-00000000 SD |            |                 |            | REV<br>0 |
| 0/31/2016 | SIZE<br><b>A</b>                 | SCALE 1:40 | WEIGHT: 2687 lb | SHEET 1 OF | 1        |