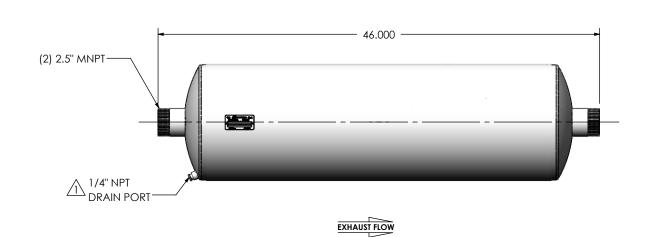

## NOTES:

 DO NOT USE EQUIPMENT TO SUPPORT OTHER PARTS OF THE EXHAUST SYSTEM WITHOUT PROPER REINFORCEMENT

## MATERIAL CONSTRUCTION:

ALUMINIZED STEEL

## PAINT:

• HIGH TEMPERATURE BLACK (MIRATECH COATING SYSTEM 5)

| PROJECT NAME    |                                   |
|-----------------|-----------------------------------|
|                 |                                   |
|                 | PROPRIETARY AND CONFIDENTIAL      |
| PROPOSAL NUMBER |                                   |
| THO COME HOMBER | THE INFORMATION CONTAINED IN      |
|                 | THIS DRAWING IS THE SOLE PROPERTY |
|                 | OF MIRATECH GROUP, LLC. ANY       |
| SALES ORDER NO. | REPRODUCTION IN PART OR AS A      |
|                 | WHOLE WITHOUT THE WRITTEN         |
|                 |                                   |
|                 | PERMISSION OF MIRATECH            |
| CUSTOMER P.O.   | GROUP, LLC IS PROHIBITED.         |