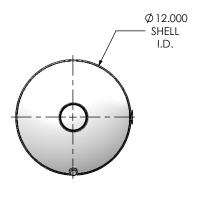

| REVISIONS |                                |           |          |          |  |  |  |
|-----------|--------------------------------|-----------|----------|----------|--|--|--|
| REV.      | DESCRIPTION                    | DATE      | SHEET(S) | DRAWN BY |  |  |  |
| 0         | RELEASED FOR CUSTOMER APPROVAL | 11/2/2016 | -        | FES      |  |  |  |
| 1         | UPDATED DRAIN PLUG DESCRIPTION | 11/3/2017 | 1        | SSC      |  |  |  |







## NOTES:

 DO NOT USE EQUIPMENT TO SUPPORT OTHER PARTS OF THE EXHAUST SYSTEM WITHOUT PROPER REINFORCEMENT

## MATERIAL CONSTRUCTION:

ALUMINIZED STEEL

## PAINT:

• HIGH TEMPERATURE BLACK (MIRATECH COATING SYSTEM 5)

| PROJECT NAME    |                                   |
|-----------------|-----------------------------------|
|                 |                                   |
|                 | PROPRIETARY AND CONFIDENTIAL      |
| PROPOSAL NUMBER |                                   |
| THO COME HOMBER | THE INFORMATION CONTAINED IN      |
|                 | THIS DRAWING IS THE SOLE PROPERTY |
|                 | OF MIRATECH GROUP, LLC. ANY       |
| SALES ORDER NO. | REPRODUCTION IN PART OR AS A      |
|                 | WHOLE WITHOUT THE WRITTEN         |
|