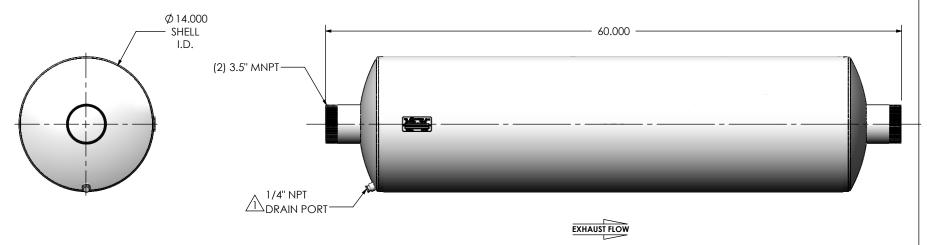

## MATERIAL CONSTRUCTION:

ALUMINIZED STEEL

## PAINT:

• HIGH TEMPERATURE BLACK (MIRATECH COATING SYSTEM 5)

| PROJECT NAME    | PROPRIETARY AND CONFIDENTIAL                                               | DIMENSIONS ARE IN INCHES UNLESS OTHERWISE SPECIFIED |                                                             |                  |            |
|-----------------|----------------------------------------------------------------------------|-----------------------------------------------------|-------------------------------------------------------------|------------------|------------|
| PROPOSAL NUMBER | THE INFORMATION CONTAINED IN THIS DRAWING IS THE SOLE PROPERTY             | ANGLES<br>MACH: ±1*                                 | UNLESS OTHERWISE SPECIFIED  INCHES: ±0.125  MILLIMETERS: ±2 |                  | JHE        |
| SALES ORDER NO. | OF MIRATECH GROUP, LLC. ANY REPRODUCTION IN PART OR AS A                   | DO NOT SCALE DRAWING                                |                                                             |                  |            |
| CUSTOMER P.O.   | WHOLE WITHOUT THE WRITTEN PERMISSION OF MIRATECH GROUP, LLC IS PROHIBITED. | DRAWN<br>FES                                        | DATE<br>11/2/2016                                           | DRAWING          |            |
| COSTONIER 1.O.  | GROUP, LLC IS PROHIBITED.                                                  | REVIEWED BY<br>AJM                                  | DATE<br>11/4/2016                                           | SIZE<br><b>A</b> | SCALE 1:10 |