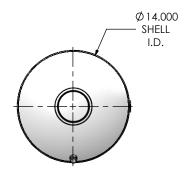

| REVISIONS |                                |           |          |          |  |
|-----------|--------------------------------|-----------|----------|----------|--|
| REV.      | DESCRIPTION                    | DATE      | SHEET(S) | DRAWN BY |  |
| 0         | RELEASED FOR CUSTOMER APPROVAL | 11/2/2016 | -        | FES      |  |
| 1         | UPDATED DRAIN PLUG DESCRIPTION | 11/3/2017 | 1        | SSC      |  |







## NOTES:

 DO NOT USE EQUIPMENT TO SUPPORT OTHER PARTS OF THE EXHAUST SYSTEM WITHOUT PROPER REINFORCEMENT

## MATERIAL CONSTRUCTION:

• 304 STAINLESS STEEL

## PAINT:

NONE

| PROJECT NAME    |                                                                                            |
|-----------------|--------------------------------------------------------------------------------------------|
|                 | PROPRIETARY AND CONFIDENTIAL                                                               |
| PROPOSAL NUMBER | THE INFORMATION CONTAINED IN THIS DRAWING IS THE SOLE PROPERTY OF MIRATECH GROUP, LLC. ANY |
| SALES ORDER NO. | REPRODUCTION IN PART OR AS A WHOLE WITHOUT THE WRITTEN PERMISSION OF MIRATECH              |
| CUSTOMER P.O.   | GROUP, LLC IS PROHIBITED.