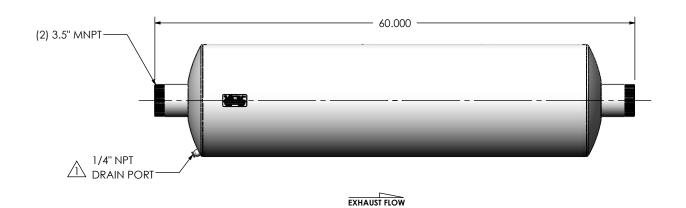

## NOTES:

 DO NOT USE EQUIPMENT TO SUPPORT OTHER PARTS OF THE EXHAUST SYSTEM WITHOUT PROPER REINFORCEMENT