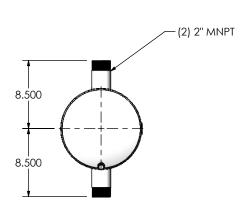

| REVISIONS |                               |            |          |          |  |  |  |  |
|-----------|-------------------------------|------------|----------|----------|--|--|--|--|
| REV.      | DESCRIPTION                   | DATE       | SHEET(S) | DRAWN BY |  |  |  |  |
| 0         | ORIGINAL RELEASE              | 11/02/2016 | -        | FES      |  |  |  |  |
| 1         | UPDATE DRAIN PLUG DESCRIPTION | 11/6/2017  | -        | CSF      |  |  |  |  |







## **NOTES:**

 DO NOT USE EQUIPMENT TO SUPPORT OTHER PARTS OF THE EXHAUST SYSTEM WITHOUT PROPER REINFORCEMENT

## MATERIAL CONSTRUCTION:

CARBON STEEL

## PAINT:

• HIGH TEMPERATURE BLACK (MIRATECH COATING SYSTEM 5)

| PROJECT         | NAME    | PROPRIETARY AND CONFIDENTIAL                                               | DIMENSIONS ARE IN INCHES UNLESS OTHERWISE SPECIFIED |                                                             |                  |            |
|-----------------|---------|----------------------------------------------------------------------------|-----------------------------------------------------|-------------------------------------------------------------|------------------|------------|
| PROPOSAL NUMBER |         | THE INFORMATION CONTAINED IN THIS DRAW