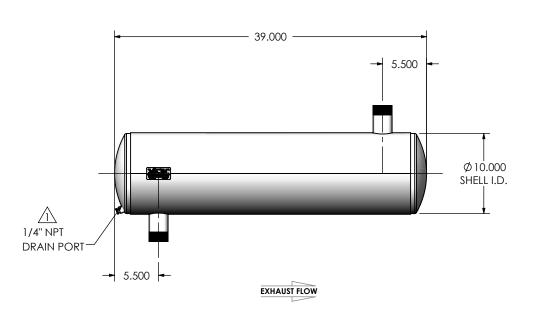

| REVISIONS |                               |            |          |          |  |  |  |  |
|-----------|-------------------------------|------------|----------|----------|--|--|--|--|
| REV.      | DESCRIPTION                   | DATE       | SHEET(S) | DRAWN BY |  |  |  |  |
| 0         | ORIGINAL RELEASE              | 11/02/2016 | -        | FES      |  |  |  |  |
| 1         | UPDATE DRAIN PLUG DESCRIPTION | 11/6/2017  | -        | CSF      |  |  |  |  |







## **NOTES:**

 DO NOT USE EQUIPMENT TO SUPPORT OTHER PARTS OF THE EXHAUST SYSTEM WITHOUT PROPER REINFORCEMENT

## MATERIAL CONSTRUCTION:

CARBON STEEL

## PAINT:

• HIGH TEMPERATURE BLACK (MIRATECH COATING SYSTEM 5)

| PROJECT         | NAME    | PROPRIETARY AND CONFIDENTIAL                                               | DIMENSIONS ARE IN INCHES UNLESS OTHERWISE SPECIFIED |                                                             |                  |            |
|-----------------|---------|----------------------------------------------------------------------------|-----------------------------------------------------|-------------------------------------------------------------|------------------|------------|
| PROPOSAL NUMBER |         | THE INFORMATION CONTAINED IN THIS DRAWIN