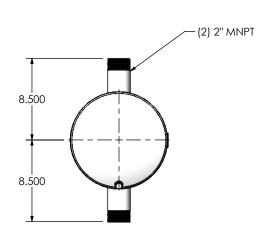

## NOTES:

 DO NOT USE EQUIPMENT TO SUPPORT OTHER PARTS OF THE EXHAUST SYSTEM WITHOUT PROPER REINFORCEMENT

## MATERIAL CONSTRUCTION:

304 STAINLESS STEEL