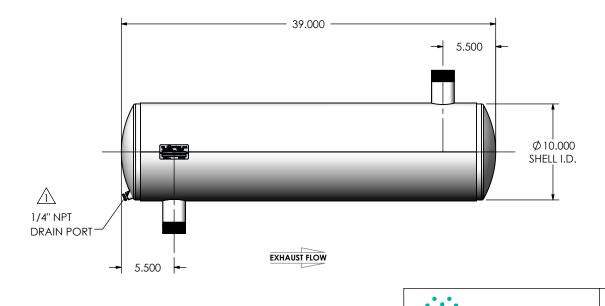

## NOTES:

 DO NOT USE EQUIPMENT TO SUPPORT OTHER PARTS OF THE EXHAUST SYSTEM WITHOUT PROPER REINFORCEMENT

## MATERIAL CONSTRUCTION:

304 STAINLESS STEEL