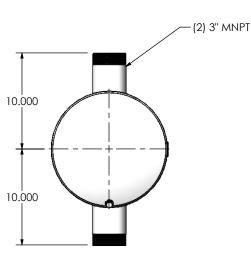

## **NOTES:**

 DO NOT USE EQUIPMENT TO SUPPORT OTHER PARTS OF THE EXHAUST SYSTEM WITHOUT PROPER REINFORCEMENT