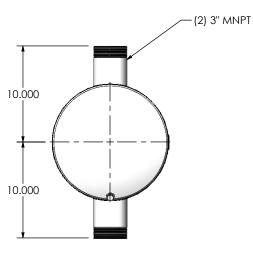

|      | REVISIONS                     |            |          |          |
|------|-------------------------------|------------|----------|----------|
| REV. | DESCRIPTION                   | DATE       | SHEET(S) | DRAWN BY |
| 0    | ORIGINAL RELEASE              | 11/02/2016 | -        | FES      |
| 1    | UPDATE DRAIN PLUG DESCRIPTION | 11/6/2017  | -        | CSF      |







## NOTES:

• DO NOT USE EQUIPMENT TO SUPPORT OTHER PARTS OF THE EXHAUST SYSTEM WITHOUT PROPER REINFORCEMENT

## MATERIAL CONSTRUCTION: • 304 STAINLESS STEEL

## PAINT:

NONE

| PROJECT NAME    | PROPRIETARY AND CONFIDENTIAL                     | DIMENSIONS A<br>UNLESS OTHER | ARE IN INCHES<br>WISE SPECIFIED                            |
|-----------------|--------------------------------------------------|------------------------------|------------------------------------------------------------|
| PROPOSAL NUMBER |                                                  |                              | UNLESS OTHERWISE SPECIFIE  INCHES: ±0.125  MILLIMETERS: ±2 |
| SALES ORDER NO. |                                                  | DO NOT SCALE DRAWING         |