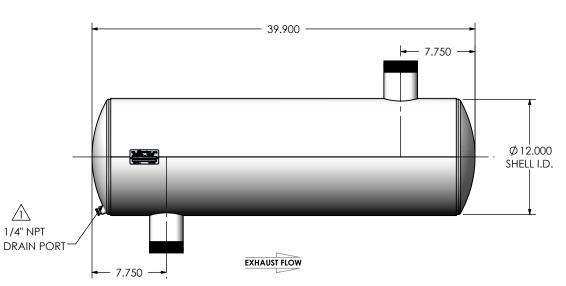

## NOTES:

• DO NOT USE EQUIPMENT TO SUPPORT OTHER PARTS OF THE EXHAUST SYSTEM WITHOUT PROPER REINFORCEMENT

## MATERIAL CONSTRUCTION: • 304 STAINLESS STEEL