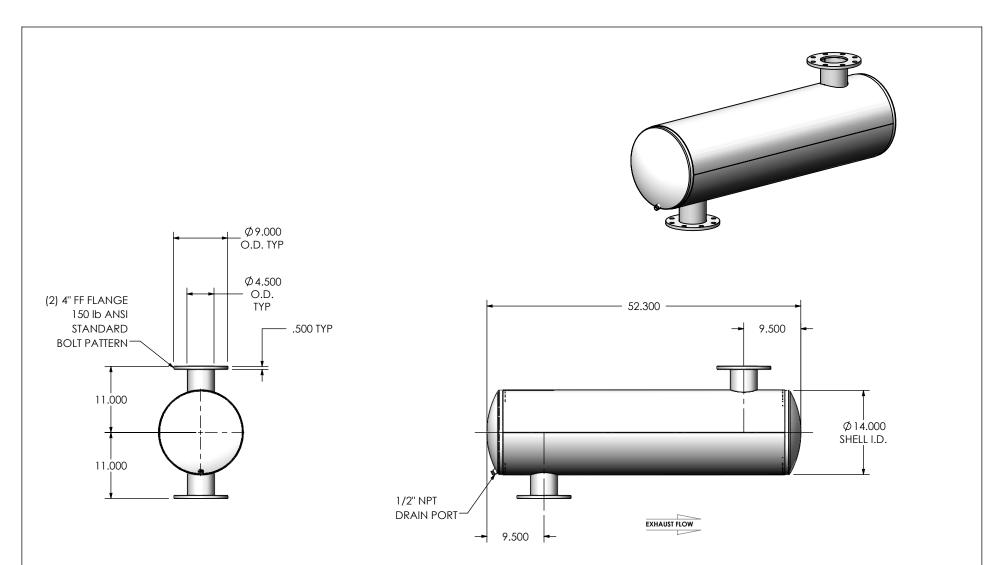

## NOTES:

 DO NOT USE EQUIPMENT TO SUPPORT OTHER PARTS OF THE EXHAUST SYSTEM WITHOUT PROPER REINFORCEMENT

## MATERIAL CONSTRUCTION:

• 304 STAINLESS STEEL

## PAINT:

NONE

| PROJECT NAME                                    | PROPRIETARY AND CONFIDENTIAL                                                                                            | DIMENSIONS ARE IN INCHES UNLESS OTHERWISE SPECIFIED                                                                                 |                    |                                        |            | IRACECH                 | PRODUCT      | rs°      |
|-------------------------------------------------|-------------------------------------------------------------------------------------------------------------------------|-------------------------------------------------------------------------------------------------------------------------------------|--------------------|----------------------------------------|------------|-------------------------|--------------|----------|
| PROPOSAL NUMBER  SALES ORDER NO.  CUSTOMER P.O. | THE INFORMATION CONTAINED IN THIS DRAWING IS THE SOLE PROPERTY OF MIRATECH GROUP, LLC. ANY REPRODUCTION IN PART OR AS A | DIMENSIONAL TOLERANCES UNLESS OTHERWISE SPECIFIED  MGLES  MACH: ±1* INCHES: ±0.125  BEND: ±3* MILLIMETERS: ±2  DO NOT SCALE DRAWING |                    | JHGA0-04PF-3-000029HS<br>Sales Drawing |            |                         |              |          |
|                                                 | WHOLE WITHOUT THE WRITTEN PERMISSION OF MIRATECH GROUP, LLC IS PROHIBITED.                                              | DRAWN<br>FES                                                                                                                        | DATE<br>10/26/2016 | DRAWING JI                             |            | HGA0-04PF-3-000029HS SD |              | REV<br>0 |
| COSTOWER 1.O.                                   | GROUP, LLC IS PROHIBITED.                                                                                               | REVIEWED BY<br>AJM                                                                                                                  | DATE<br>10/31/2016 | SIZE<br><b>A</b>                       | SCALE 1:16 | WEIGHT: 125 lb          | SHEET 1 OF 1 | 1        |