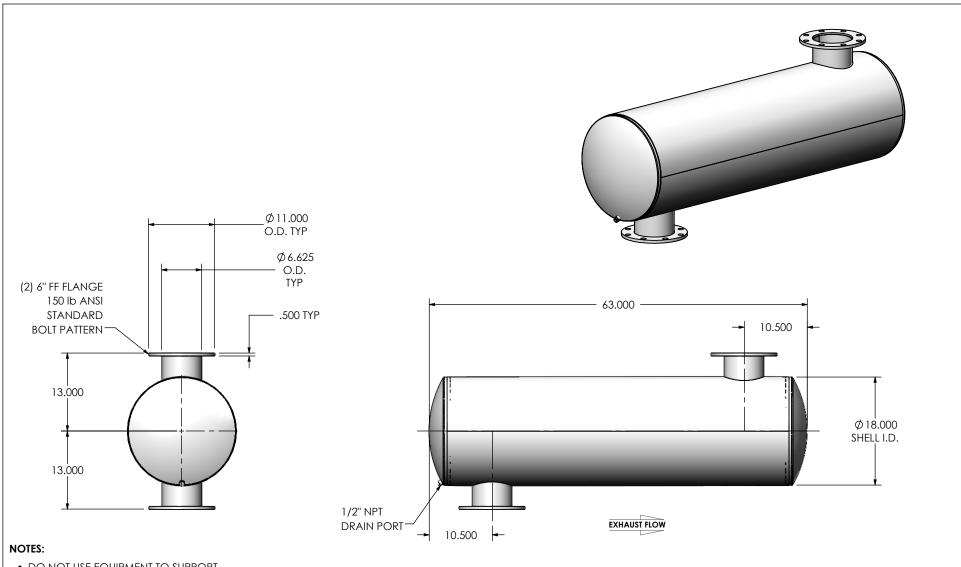

• DO NOT USE EQUIPMENT TO SUPPORT OTHER PARTS OF THE EXHAUST SYSTEM WITHOUT PROPER REINFORCEMENT

## MATERIAL CONSTRUCTION:

ALUMINIZED STEEL

## PAINT:

 HIGH TEMPERATURE BLACK (MIRATECH COATING SYSTEM 5)

| PROJECT NAME    | PROPRIETARY AND CONFIDENTIAL                                                   | DIMENSIONS A<br>UNLESS OTHER |                                                             |         |
|-----------------|--------------------------------------------------------------------------------|------------------------------|-------------------------------------------------------------|---------|
| PROPOSAL NUMBER | THE INFORMATION CONTAINED IN THIS DRAWING IS THE SOLE PROPERTY                 | ANGLES<br>MACH: ±1*          | UNLESS OTHERWISE SPECIFIED  INCHES: ±0.125  MILLIMETERS: ±2 |         |
| SALES ORDER NO. | OF MIRATECH GROUP, LLC. ANY REPRODUCTION IN PART OR AS A  DO NOT SCALE DRAWING |                              |                                                             |         |
| CUSTOMER P.O.   | WHOLE WITHOUT THE WRITTEN PERMISSION OF MIRATECH                               | DRAWN<br>FES                 | DATE<br>10/26/2016                                          | DRAWING |
| CUSTOMER F.O.   | GROUP, LLC IS PROHIBITED.                                                      | REVIEWED BY                  | DATE                                                        | SIZE    |