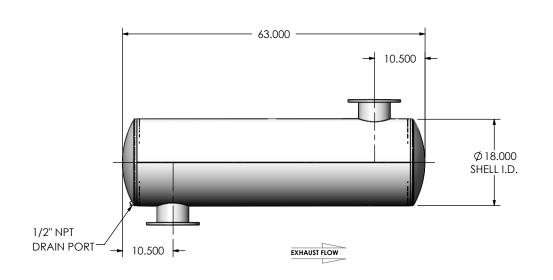

## **NOTES:**

 DO NOT USE EQUIPMENT TO SUPPORT OTHER PARTS OF THE EXHAUST SYSTEM WITHOUT PROPER REINFORCEMENT

## MATERIAL CONSTRUCTION:

CARBON STEEL

## PAINT:

• HIGH TEMPERATURE BLACK (MIRATECH COATING SYSTEM 5)

| PROJECT NAME    |                                                                                                                    | DIMENSIONS                                                                                                                               | ARE IN INCHES                |                       | <b>Ü</b> m | IRALECH                                | em           |
|-----------------|--------------------------------------------------------------------------------------------------------------------|--------------------------------------------