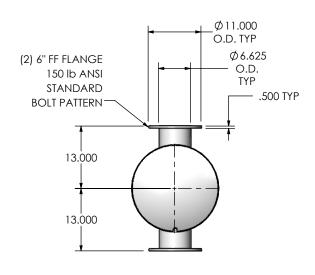

## **NOTES:**

 DO NOT USE EQUIPMENT TO SUPPORT OTHER PARTS OF THE EXHAUST SYSTEM WITHOUT PROPER REINFORCEMENT

## MATERIAL CONSTRUCTION:

CARBON STEEL

## PAINT:

• HIGH TEMPERATURE BLACK (MIRATECH COATING SYSTEM 5)

| PROJECT NAME    |                                                                                                                    | DIMENSIONS                                                                                                                               | ARE IN INCHES                |                       | <b>Ü</b> m | IRALECH                                | em           |
|-----------------|--------------------------------------------------------------------------------------------------------------------|------------------------------------------