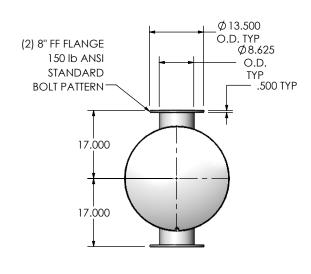

## NOTES:

 DO NOT USE EQUIPMENT TO SUPPORT OTHER PARTS OF THE EXHAUST SYSTEM WITHOUT PROPER REINFORCEMENT