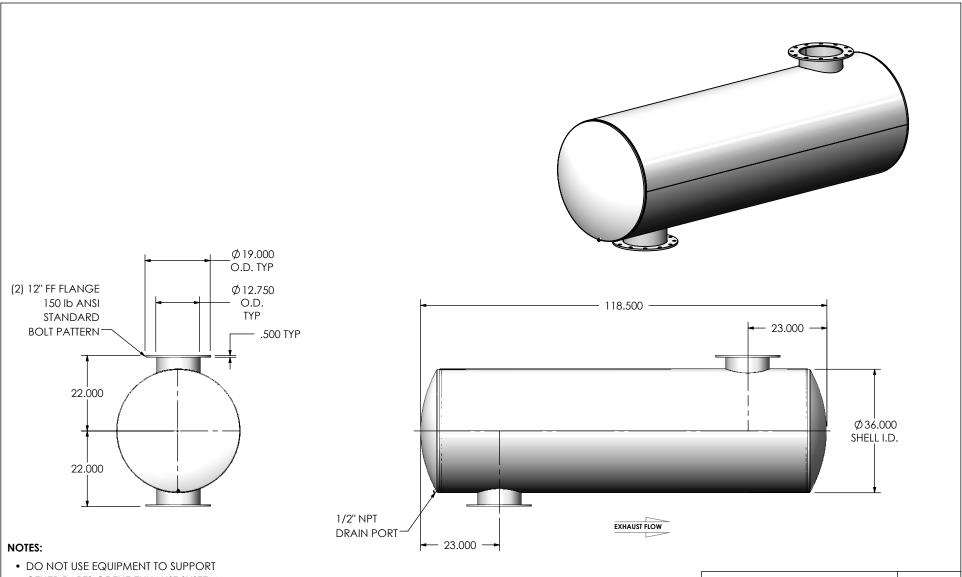

## MATERIAL CONSTRUCTION:

• 304 STAINLESS STEEL

## PAINT:

NONE

| PROPRIETARY AND CONFIDENTIAL                                                              |
|-------------------------------------------------------------------------------------------|
| THE INFORMATION CONTAINED IN THIS DRAWING IS THE SOLE PROPERT OF MIRATECH GROUP, LLC. ANY |
| REPRODUCTION IN PART OR AS A WHOLE WITHOUT THE WRITTEN PERMISSION OF MIRATECH             |
| GROUP, LLC IS PROHIBITED.                                                                 |
| _                                                                                         |

## JHGA0-12PF-3-00005HFQ Sales Drawing

DRAWING REV JHGA0-12PF-3-00005HFQ SD 0 REVIEWED BY SCALE 1:28 WEIGHT: 836 lb SHEET 1 OF 1 AJM 10/31/2016