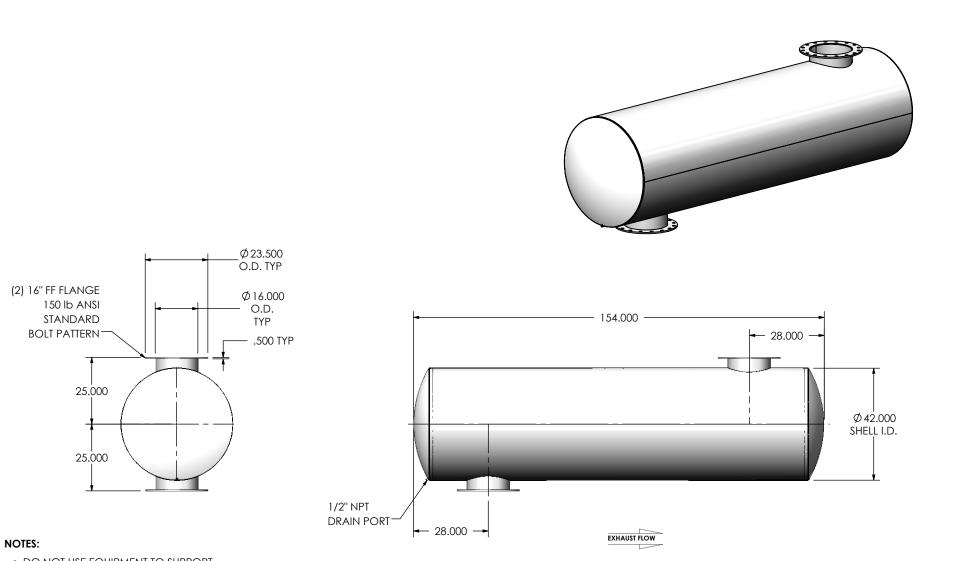

 DO NOT USE EQUIPMENT TO SUPPORT OTHER PARTS OF THE EXHAUST SYSTEM WITHOUT PROPER REINFORCEMENT

## MATERIAL CONSTRUCTION:

CARBON STEEL

## PAINT:

• HIGH TEMPERATURE BLACK (MIRATECH COATING SYSTEM 5)

| PROJECT NAME    |                                                                                            |
|-----------------|--------------------------------------------------------------------------------------------|
|                 | PROPRIETARY AND CONFIDENTIAL                                                               |
| PROPOSAL NUMBER | THE INFORMATION CONTAINED IN THIS DRAWING IS THE SOLE PROPERTY OF MIRATECH GROUP, LLC. ANY |
| SALES ORDER NO. | REPRODUCTION IN PART OR AS A                                                               |