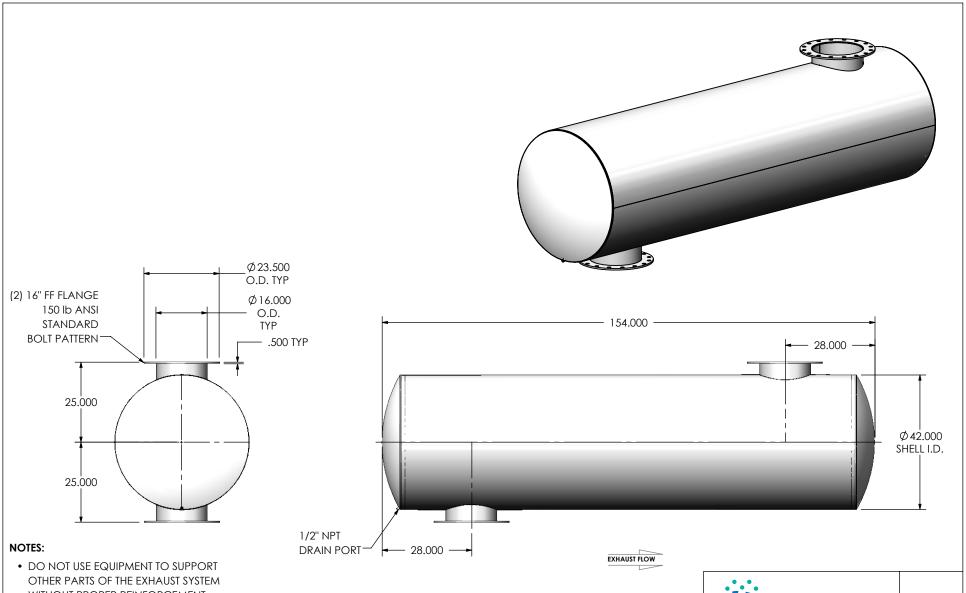

WITHOUT PROPER REINFORCEMENT

## MATERIAL CONSTRUCTION:

• 304 STAINLESS STEEL

## PAINT:

NONE

| PROJECT NAME    |                                                                                            |
|-----------------|--------------------------------------------------------------------------------------------|
|                 | PROPRIETARY AND CONFIDENTIAL                                                               |
| PROPOSAL NUMBER | THE INFORMATION CONTAINED IN THIS DRAWING IS THE SOLE PROPERTY OF MIRATECH GROUP, LLC. ANY |
| ALES ORDER NO.  | DEDDODLICTION IN DART OF ACA                                                               |

CUSTOMER P.O.

REPRODUCTION IN PART OR AS A WHOLE WITHOUT THE WRITTEN PERMISSION OF MIRATECH GROUP, LLC IS PROHIBITED.

DIMENSIONS ARE